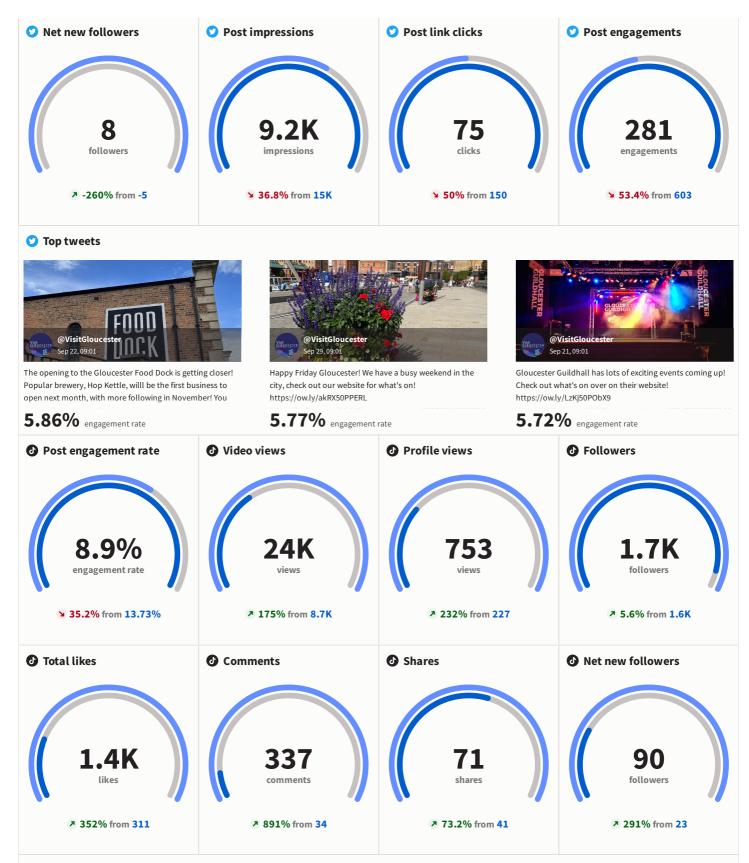

#### Top posts > Engagement rate

Happy Saturday Gloucester! Check out this amazing image of the recently transformed Hopewell Street/Barton Street corner, taken by @glostographer! The internationally

Happy Monday Gloucester! We had a busy weekend here in the city, what did you get up to? Here's what's on this week! -Gloucester History Festival, there are still tickets for some