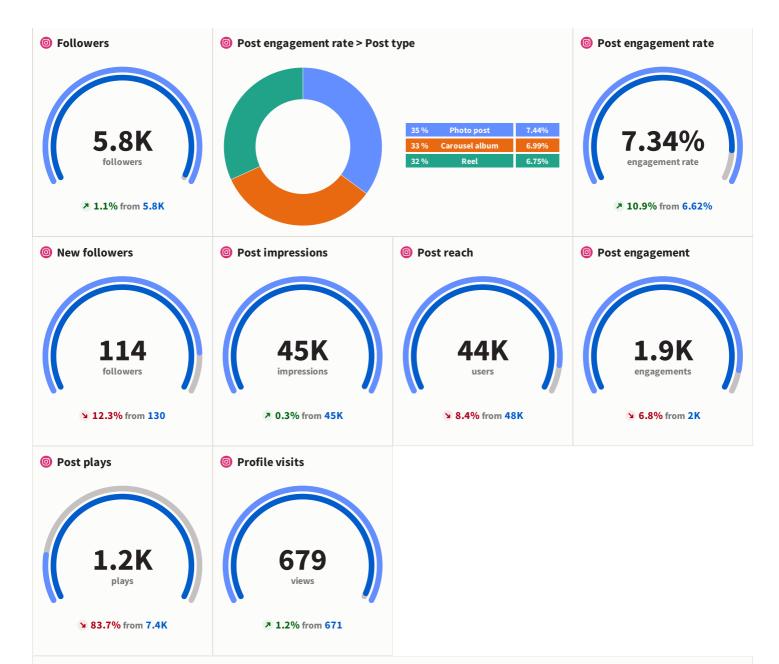

## Extra notes

All tiles marked with 💣 might contain aggregated values across networks. To see the breakdown, head into Hootsuite and use compare by social network. You can customize these metric tiles in Hootsuite to see how each network contributed to the total.