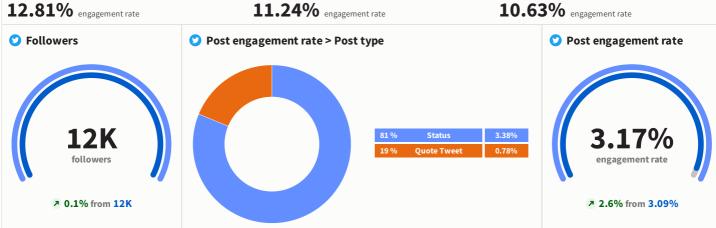

# 11.24% engagement rate

Happy Monday Gloucester! Here's what's on this week! - A Costume for Gloucester, a trailblazing project, which has been put together by Voices Gloucester in collaboration with