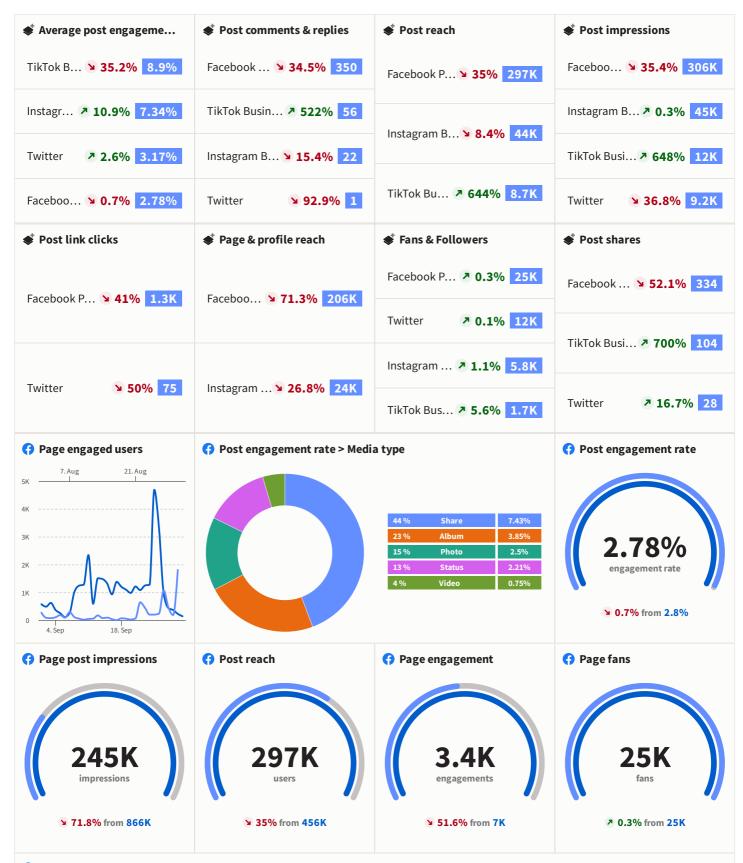

## Extra notes

All tiles marked with 💣 might contain aggregated values across networks. To see the breakdown, head into Hootsuite and use compare by social network. You can customize these metric tiles in Hootsuite to see how each network contributed to the total.