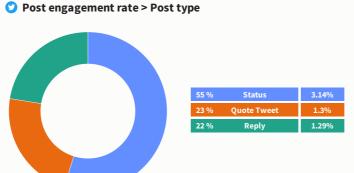

# **Monthly Report**

Comparison between Jul 01 - Jul 31, 2023 and Jun 01 - Jun 30, 2023