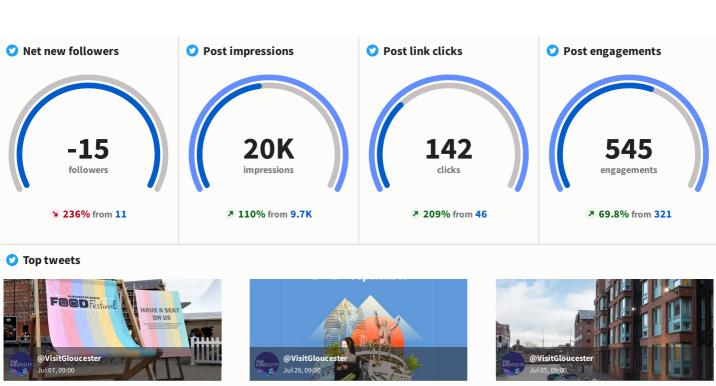

d vou attend Hi! Street Fest? We would love to hear your feedback! Fill out our survey for a chance to win a £50 Gloucester Gift Card! https://forms.gle/H634UiF1b648veQj7

6.83% engagement rate







Happy Saturday Gloucester! Today we would like to share with you this gorgeous view of Gloucester Cathedral, taken by @dale\_hodgetts! Thank you for tagging us!



To coincide with the Costume for Gloucester being on display at Gloucester Cathedral in September, a series of fascinating talks and workshops are taking place at The Ed



Good Morning Gloucester! It's a busy week in the city. Here's what's on: - Billy Bragg, Live at Llanthony, Friday 21 July. There are still tickets left to see Billy Bragg performing at

9.57% engagement rate

12.67% engagement rate

9.99% engagement rate













Exciting news! The Gloucester History Festival is back at We are only a few days into July, and there has already been Blackfriars Priory this September, and the tickets go on sale lots of excitement here in Gloucester! The fun will continue on the 28 July! More information can be found on our

6.17% engagement rate

throughout the month and you can find some of the



### **1** Top posts > Engagement rate



We are Kenough, we promise #visitgloucester #fyp #gloucester #gloucestershire #cotswolds #traveltok #touristspot #viral #funny #barbie #barbiemovies #kenergy #imjustken #kenough

16.46% engagement rate

## **Report sources**









#### Extra notes

| Extra notes