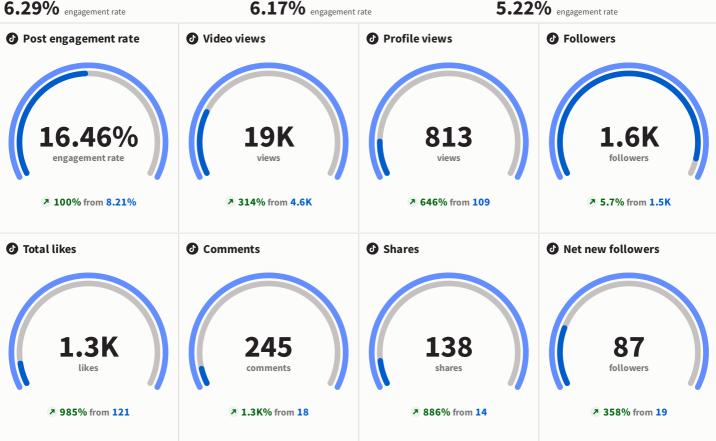

with the Costume for Gloucester being on display at Gloucester Cathedral in September, a series of fascinating talks and workshops are taking place at The Ed



Good Morning Gloucester! It's a busy week in the city. Here's what's on: - Billy Bragg, Live at Llanthony, Friday 21 July. There are still tickets left to see Billy Bragg performing at

9.57% engagement rate

12.67% engagement rate

9.99% engagement rate













Exciting news! The Gloucester History Festival is back at We are only a few days into July, and there has already been Blackfriars Priory this September, and the tickets go on sale lots of excitement here in Gloucester! The fun will continue on the 28 July! More information can be found on our

6.17% engagement rate

throughout the month and you can find some of the



### **1** Top posts > Engagement rate



We are Kenough, we promise #visitgloucester #fyp #gloucester #gloucestershire #cotswolds #traveltok #touristspot #viral #funny #barbie #barbiemovies #kenergy #imjustken #kenough

16.46% engagement rate

## **Report sources**









#### Extra notes

| Extra notes                                                                                                                                                                   |
|-------------------------------------------------------------------------------------------------------------------------------------------------------------------------------|
| All tiles marked with 💣 might contain aggregated values across networks. To see the breakdown, head into Hootsuite and use compare by social networ