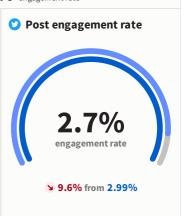

Did vou attend Hi! Street Fest? We would love to hear your feedback! Fill out our survey for a chance to win a £50 Gloucester Gift Card! https://forms.gle/H634UiF1b648veQj7

6.83% engagement rate







Happy Saturday Gloucester! Today we would like to share with you this gorgeous view of Gloucester Cathedral, taken by @dale\_hodgetts! Thank you for tagging us!



To coincide with the Costume for Gloucester being on display at Gloucester Cathedral in September, a series of fascinating talks and workshops are taking place at The Ed



Good Morning Gloucester! It's a busy week in the city. Here's what's on: - Billy Bragg, Live at Llanthony, Friday 21 July. There are still tickets left to see Billy Bragg performing at

9.57% engagement rate

12.67% engagement rate

9.99% engagement rate













Exciting news! The Gloucester History Festival is back at We are only a few days into July, and there has already been Blackfriars Priory this September, and the tickets go on sale lots of excitement here in Gloucester! The fun will continue on the 28 July! More information can be found on our

6.17% engagement rate

throughout the month and you can find some of the



### **1** Top posts > Engagement rate



We are Kenough, we promise #visitgloucester #fyp #gloucester #gloucestershire #cotswolds #traveltok #touristspot #viral #funny #barbie #barbiemovies #kenergy #imjustken #kenough

16.46% engagement rate

## **Report sources**









#### Extra notes

| Extra notes