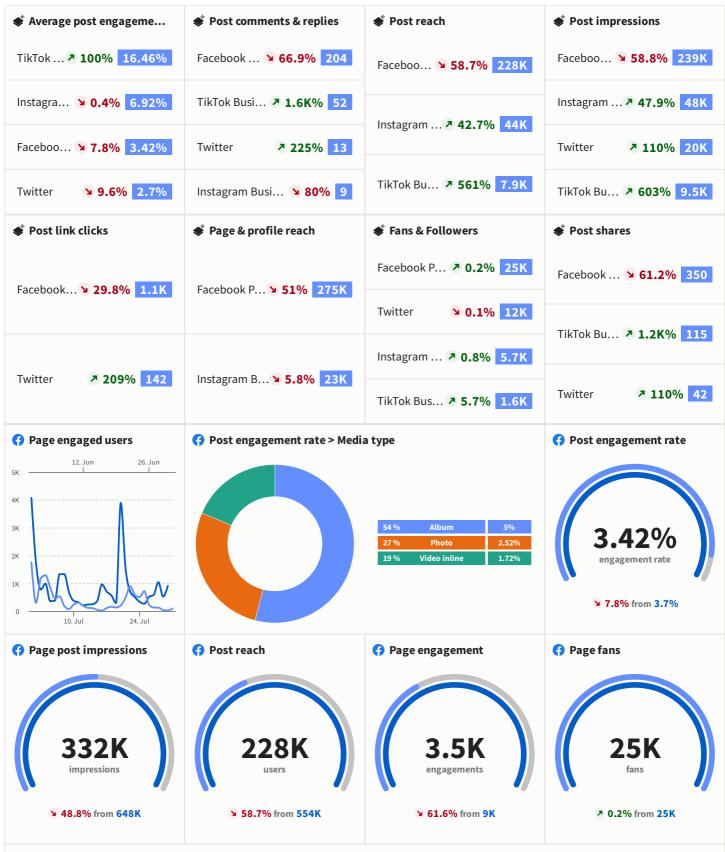

# **Monthly Report**

Comparison between Jul 01 - Jul 31, 2023 and Jun 01 - Jun 30, 2023