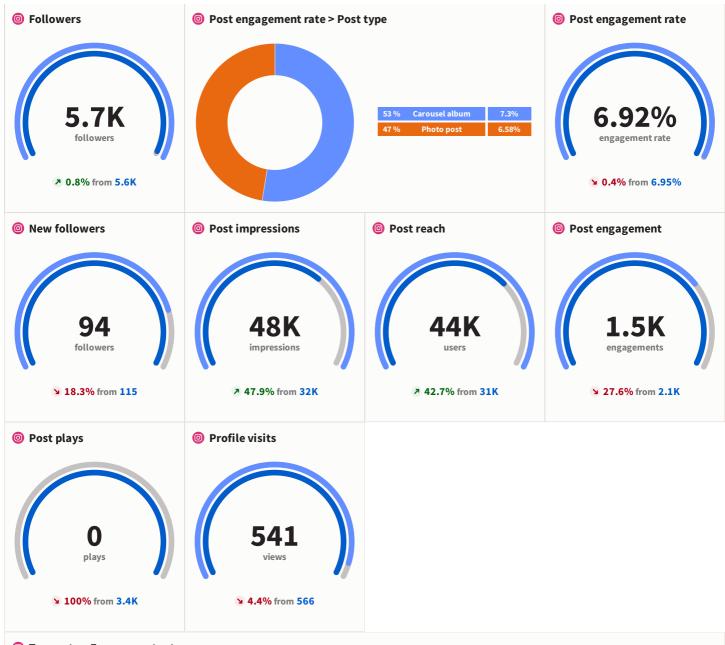

# **Monthly Report**

Comparison between Jul 01 - Jul 31, 2023 and Jun 01 - Jun 30, 2023