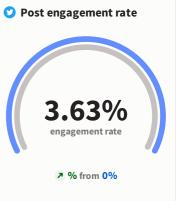

in Gloucester this weekend! On Friday 12 and Saturday 13, the National Association of Flower Arrangement Societies (NAFAS) will be holding its

6.51% engagement rate



Throughout the summer, Gloucester Cathedral are offering Library Tours and Tower Tours! You can either get the rare chance to visit the Cathedral's hidden 15th Century

4.9% engagement rate





Throughout the summer, @gloucestercathedral are offering Library Tours and Tower Tours! You can either get the rare



The painting is well underway on Hopewell Street, @tashfrootko's latest project in the city! This is her 5th



There is plenty going on at @gloucestercathedral during the coronation! Experience a special guided tour which brings to life fascinating royal connections and explores how they

8.61% engagement rate







### Top tweets



The painting is well underway on Hopewell Street, Tash Frookto's (@FrootkoTash) latest project in the city! This is her 5th project in the city and once completed, 50 houses



Britain's Strongest Master & The England's Strongest Man Qualifiers are at @GloucesterQuays this weekend! Get your tickets now at the following links: England's Strongest Man

@VisitGloucester

Happy #ThrowbackThursday Gloucester! Today we wanted to share with you this photo of Mariners Chapel in the 1880s! https://twitter.com/VisitGloucester/status/165912171144953

10.2% engagement rate

5% engagement rate

4.34% engagement rate



#### **1** Top posts > Engagement rate



Last week, we visited Tash Frootko to talk to her about her new project on Hopewell Street! Check it out! #visitgloucester