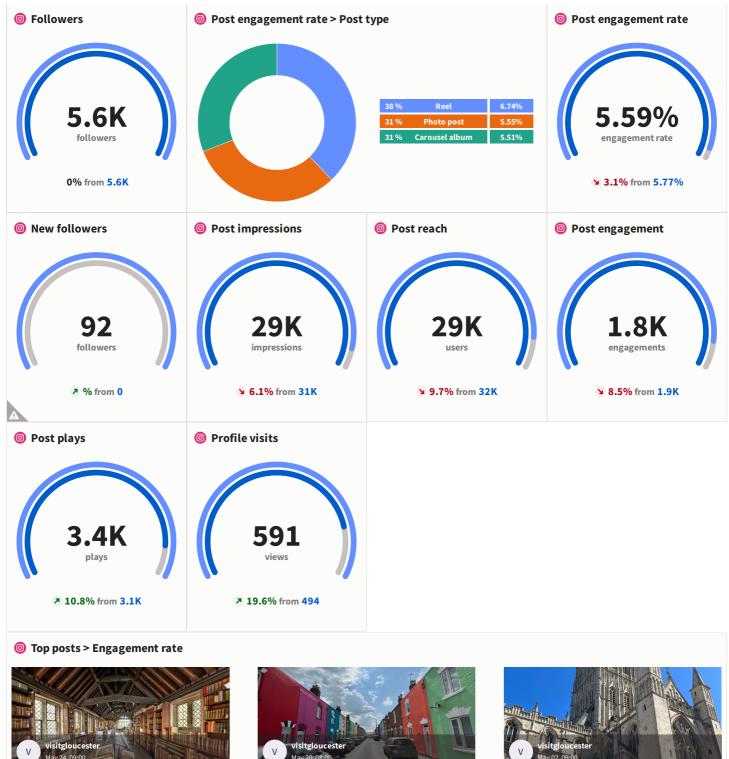

#### **1** Top posts > Engagement rate

Last week, we visited Tash Frootko to talk to her about her new project on Hopewell Street! Check it out! #visitgloucester #fyp #gloucester #gloucestershire #cotswolds #traveltok #touristspot

14.59% engagement rate