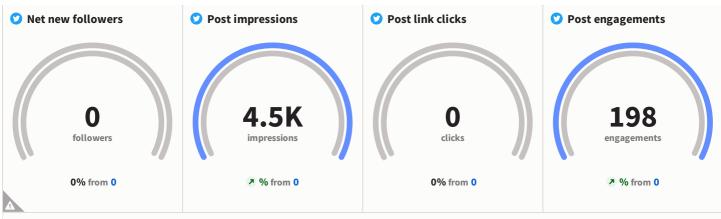

n Gloucester this weekend! On Friday 12 and Saturday 13, the National Association of Flower Arrangement Societies (NAFAS) will be holding its

6.51% engagement rate



Throughout the summer, Gloucester Cathedral are offering Library Tours and Tower Tours! You can either get the rare chance to visit the Cathedral's hidden 15th Century

4.9% engagement rate





Throughout the summer, @gloucestercathedral are offering Library Tours and Tower Tours! You can either get the rare



The painting is well underway on Hopewell Street, @tashfrootko's latest project in the city! This is her 5th



There is plenty going on at @gloucestercathedral during the coronation! Experience a special guided tour which brings to life fascinating royal connections and explores how they

8.61% engagement rate







### Top tweets



The painting is well underway on Hopewell Street, Tash Frookto's (@FrootkoTash) latest project in the city! This is her 5th project in the city and once completed, 50 houses



Britain's Strongest Master & The England's Strongest Man Qualifiers are at @GloucesterQuays this weekend! Get your tickets now at the following links: England's Strongest Man

@VisitGloucester

Happy #ThrowbackThursday Gloucester! Today we wanted to share with you this photo of Mariners Chapel in the 1880s! https://twitter.com/VisitGloucester/status/165912171144953

10.2% engagement rate

5% engagement rate

4.34% engagement rate



#### **1** Top posts > Engagement rate



Last week, we visited Tash Frootko to talk to her about her new project on Hopewell Street! Check it out! #visitgloucester #