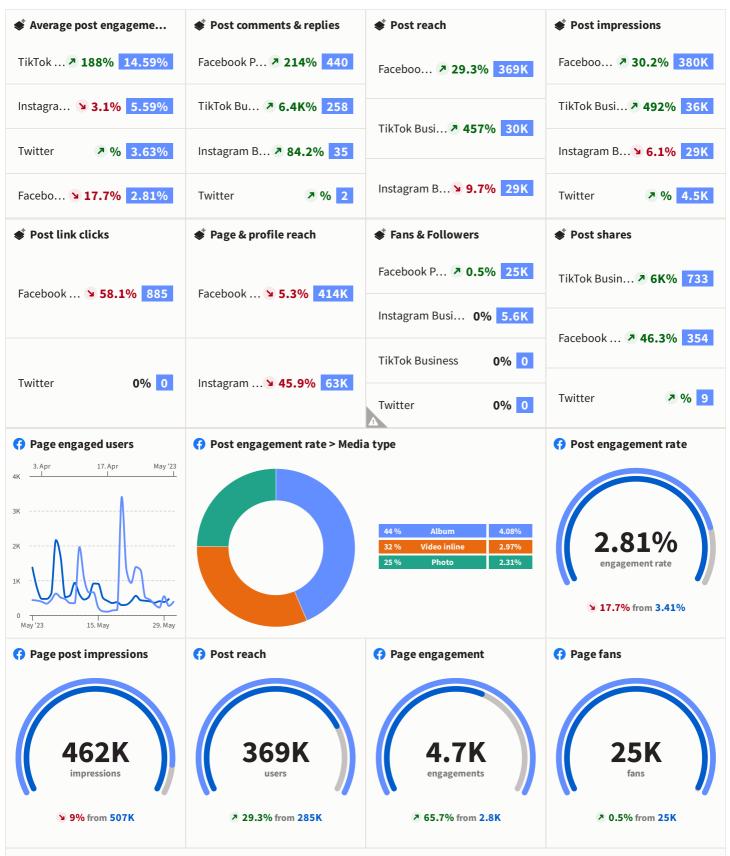

# **Monthly Report**

Comparison between May 01 - May 31, 2023 and Apr 01 - Apr 30, 2023



#### Top posts > Engagement rate



The painting is well underway on Hopewell Street, Tash Frookto's latest project in the city! This is her 5th project in the city and once completed, 50 houses along this street will



There is lots happening in Gloucester this weekend! On Friday 12 and Saturday 13, the National Association of Flower Arrangement Societies (NAFAS) will be holding its

6.51% engagement rate



Throughout the summer, Gloucester Cathedral are offering Library Tours and Tower Tours! You can either get the rare chance to visit the Cathedral's hidden 15th Century

4.9% engagement rate





Throughout the summer, @gloucestercathedral are offering Library Tours and Tower Tours! You can either get the rare



The painting is well underway on Hopewell Street, @tashfrootko's lates