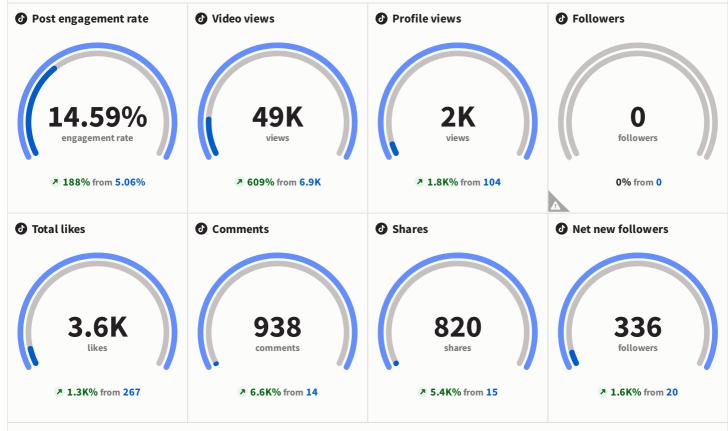

rcathedral during the coronation! Experience a special guided tour which brings to life fascinating royal connections and explores how they

8.61% engagement rate







### Top tweets



The painting is well underway on Hopewell Street, Tash Frookto's (@FrootkoTash) latest project in the city! This is her 5th project in the city and once completed, 50 houses



Britain's Strongest Master & The England's Strongest Man Qualifiers are at @GloucesterQuays this weekend! Get your tickets now at the following links: England's Strongest Man

@VisitGloucester

Happy #ThrowbackThursday Gloucester! Today we wanted to share with you this photo of Mariners Chapel in the 1880s! https://twitter.com/VisitGloucester/status/165912171144953

10.2% engagement rate

5% engagement rate

4.34% engagement rate



#### **1** Top posts > Engagement rate



Last week, we visited Tash Frootko to talk to her about her new project on Hopewell Street! Check it out! #visitgloucester #fyp #gloucester #gloucestershire #cotswolds #traveltok #touristspot

14.59% engagement rate

## **Report sources**









#### Extra notes

| Extra notes                                                                                                                                                                   |
|-------------------------------------------------------------------------------------------------------------------------------------------------------------------------------|
| All tiles marked with 💣 might contain aggregated values across networks. To see the breakdown, head into Hootsuite and use compare b