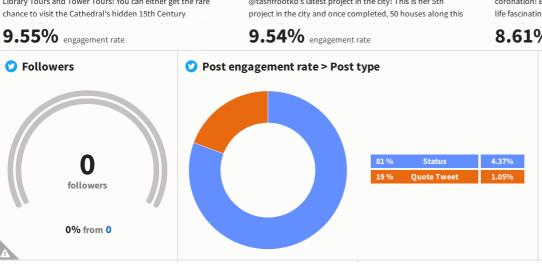

#### Top posts > Engagement rate

The painting is well underway on Hopewell Street, Tash Frookto's latest project in the city! This is her 5th project in the city and once completed, 50 houses along this street will

There is lots happening in Gloucester this weekend! On Friday 12 and Saturday 13, the National Association of Flower Arrangement Societies (NAFAS) will be holding its

6.51% engagement rate

Throughout the summer, Gloucester Cathedral are offering Library Tours and Tower Tours! You can either get the rare chance to visit the Cathedral's hidden 15th Century

4.9% engagement rate

Throughout the summer, @gloucestercathedral are offering Library Tours and Tower Tours! You can either get the rare

The painting is well underway on Hopewell Street, @tashfrootko's latest project in the city! This is her 5th

There is plenty going on at @gloucestercathedral during the coronation! Experience a special guided tour which brings to life fascinating royal connections and explores how they

8.61% engagement rate