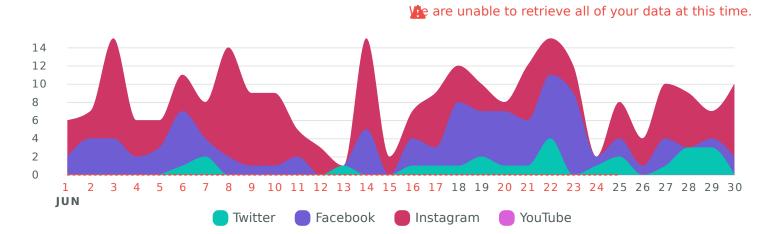

### Engagement

See how people are engaging with your posts during the reporting period.

Engagements, by Day

| Engagement Metrics               | Totals | % Change       |
|----------------------------------|--------|----------------|
| Total Engagements 🛛              | 16,413 | <b>∖</b> 9.4%  |
| Twitter Engagements              | 1,259  | ∖ 42.5%        |
| Facebook Engagements             | 13,167 | ∖∎ 6.6%        |
| Instagram Engagements            | 1,976  | <b>↗</b> 10.3% |
| YouTube Engagements              | 11     | ∖∎60.7%        |
| Engagement Rate (per Impression) | 3.6%   | ∖ 25.5%        |