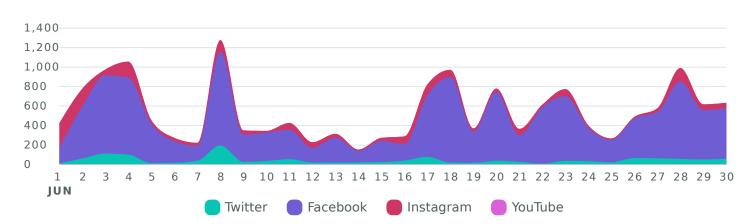

### **Audience Growth**

See how your audience grew during the reporting period.

Audience Gained, by Day

| Audience Metrics           | Totals | % Change        |
|----------------------------|--------|-----------------|
| Total Audience 🛛           | 37,072 | <b>⊅45.2</b> %  |
| Total Net Audience Growth  | 158    | <b>↗ 26.4</b> % |
| Twitter Followers Gained   | 25     |                 |
| Facebook Page Likes        | 88     | <b>↗</b> 27.5%  |
| nstagram Followers Gained  | 139    | <b>7</b> 31.1%  |
| YouTube Subscribers Gained | 0      |                 |