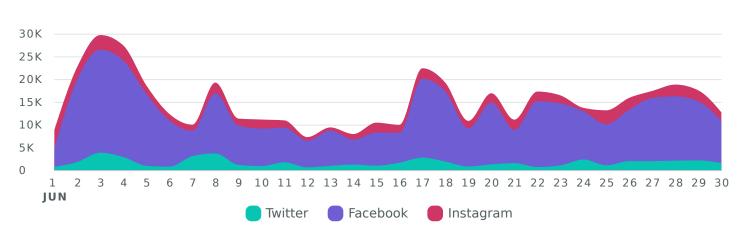

### Impressions

Review how your content was seen across networks during the reporting period.

Impressions, by Day

| Impression Metrics    | Totals  | % Change       |
|-----------------------|---------|----------------|
| Total Impressions 🖲   | 450,823 | <b>↗21.6</b> % |
| Twitter Impressions   | 49,846  | <b>∖</b> 35.6% |
| Facebook Impressions  | 340,124 | ↗ 39%          |
| Instagram Impressions | 60,853  | <b>↗</b> 24.8% |