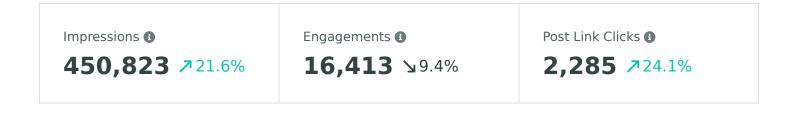

### Impressions

Review how your content was seen across networks during the reporting period.

Impressions, by Day

| Impression Metrics    | Totals  | % Change       |
|-----------------------|---------|----------------|
| Total Impressions 🖲   | 450,823 | <b>↗21.6</b> % |
| Twitter Impressions   | 49,846  | <b>∖</b> 35.6% |
| Facebook Impressions  | 340,124 | ↗ 39%          |
| Instagram Impressions | 60,853  | <b>↗</b> 24.8% |

### Engagement

See how people are engaging with your posts during the reporting period.

Engagements, by Day

| Engagement Metrics               | Totals | % Change       |
|----------------------------------|--------|----------------|
| Total Engagements 🛛              | 16,413 | <b>∖</b> 9.4%  |
| Twitter Engagements              | 1,259  | ∖ 42.5%        |
| Facebook Engagements             | 13,167 | ∖∎ 6.6%        |
| Instagram Engagements            | 1,976  | <b>↗</b> 10.3% |
| YouTube Engagements              | 11     | ∖∎60.7%        |
| Engagement Rate (per Impression) | 3.6%   | ∖ 25.5%        |