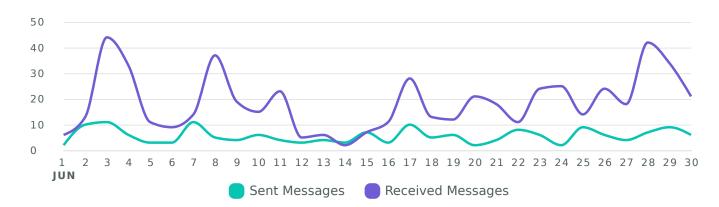

### **Message Volume**

Review the volume of sent and received messages across networks during the selected time period.

Messages per Day

| Sent Messages Metrics       | Totals | % Change       |
|-----------------------------|--------|----------------|
| Total Sent Messages ()      | 169    | <b>⊅1.8%</b>   |
| Twitter Sent Messages       | 58     | ∖⊿ 4.9%        |
| Facebook Sent Messages      | 69     | <b>↗</b> 23.2% |
| Instagram Sent Messages     | 42     | <b>7</b> 7.7%  |
| YouTube Sent Messages       | 0      | ∖∎100%         |
| Received Messages Metrics   | Totals | % Change       |
| Total Received Messages 🛛   | 560    | <b>∖⊦8.3</b> % |
| Twitter Received Messages   | 308    | ∖13.5%         |
| Facebook Received Messages  | 133    | <b>∖</b> 30.7% |
| Instagram Received Messages | 119    | ▶88.9%         |