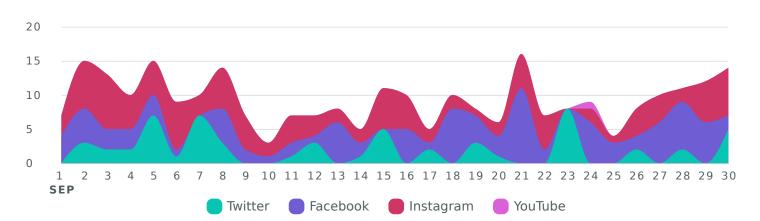

#### Engagement

Engagements, by Day

See how people are engaging with your posts during the reporting period.

**Engagement Metrics** Totals % Change 22,398 **∖**18.7% **Total Engagements ()** ▶ 36.2% **Twitter Engagements** 1,979 18,240 ∖24% Facebook Engagements Instagram Engagements 2,175 72.4% YouTube Engagements 4 7-Engagement Rate (per Impression) **768.1%** 5.1%