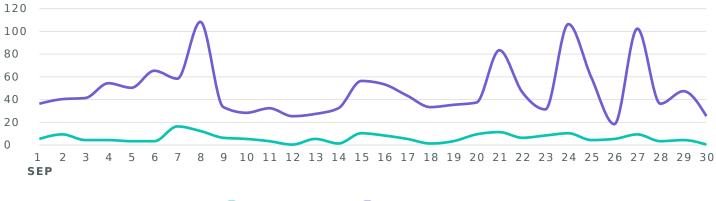

#### **Audience Growth**

See how your audience grew during the reporting period.

Audience Gained, by Day

| Audience Metrics            | Totals | % Change      |
|-----------------------------|--------|---------------|
| Total Audience 🖲            | 37,784 | <b>↗0.5</b> % |
| Total Net Audience Growth 🛛 | 166    | ∖ 23.1%       |
| Twitter Followers Gained    | 58     | ↗1.8%         |
| Facebook Page Likes         | 104    | ∖∎18.8%       |
| Instagram Followers Gained  | 116    | ∖25.6%        |
| YouTube Subscribers Gained  | 1      | →0%           |