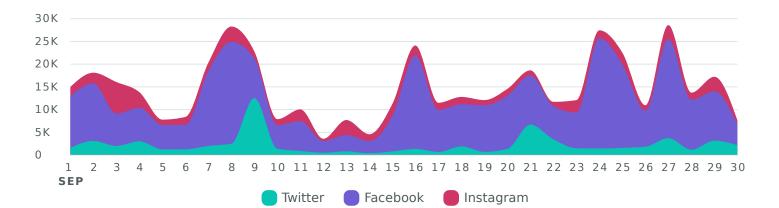

#### Impressions

Review how your content was seen across networks during the reporting period.

Impressions, by Day

| Impression Metrics    | Totals  | % Change       |
|-----------------------|---------|----------------|
| Total Impressions 🖲   | 438,414 | <b>∖</b> 51.7% |
| Twitter Impressions   | 63,983  | <b>↗</b> 29.7% |
| Facebook Impressions  | 311,319 | <b>∖</b> 59.8% |
| Instagram Impressions | 63,112  | ∖∎23.8%        |