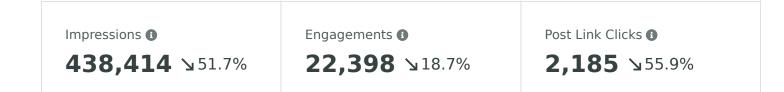

#### Impressions

Review how your content was seen across networks during the reporting period.

Impressions, by Day

| Impression Metrics    | Totals  | % Change       |
|-----------------------|---------|----------------|
| Total Impressions 🖲   | 438,414 | <b>∖</b> 51.7% |
| Twitter Impressions   | 63,983  | <b>↗</b> 29.7% |
| Facebook Impressions  | 311,319 | <b>∖</b> 59.8% |
| Instagram Impressions | 63,112  | ∖∎23.8%        |

#### Engagement

Engagements, by Day

See how people are engaging with your posts during the reporting period.

**Engagement Metrics** Totals % Change 22,398 **∖**18.7% **Total Engagements ()** ▶ 36.2% **Twitter Engagements** 1,979 18,240 ∖24% Facebook Engagements Instagram Engagements 2,175 72.4% YouTube Engagements 4 7-Engagement Rate (per Impression) **768.1%** 5.1%