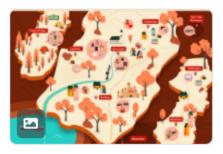

#### Top performing content

- Gloucestershire film tourism map
- Mortimer and Whitehouse filming
- User Generated Content Cathedral Cloisters
- #GlosDay
- Train station progression

### Top 3 Twitter Posts

♥ @VisitGloucester Wed 9/29/2021 10:23 am BST

Our new movie map of Gloucestershire highlights locations of 35 films and TV series! 🕲 🗱 More Info:...

| Total Engagements | 581   |
|-------------------|-------|
| Likes             | 22    |
| Comments          | 2     |
| Shares            | 9     |
| Post Link Clicks  | 90    |
| Other Post Clicks | 458   |
| Other Engagements | 0     |
|                   | ••• 🗲 |

visitgloucester Wed 9/29/2021 10:23 am BST

Our new movie map of Gloucestershire highlights locations of 35 films and TV series! 🕲 🗱 More Info:...

| Total Engagements | 155   |
|-------------------|-------|
| Likes             | 127   |
| Comments          | 11    |
| Saves             | 17    |
|                   | ••• 🗲 |