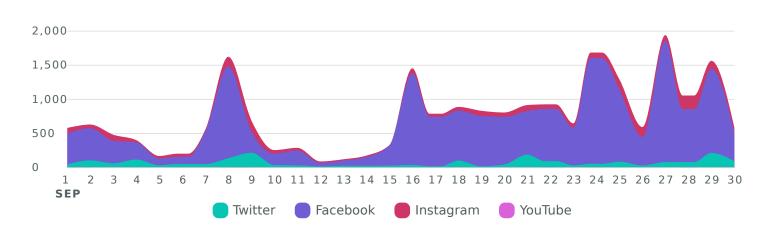

#### **Video Views**

0

Review how your videos were viewed across networks during the reporting period.

600 500 400 300 200 100 9 10 11 12 13 14 15 16 17 18 19 20 21 22 23 24 25 26 27 28 29 30 1 2 3 4 5 6 7 8 SEP Twitter Facebook Instagram YouTube

Video Views, by Day

| Video Views Metrics       | Totals | % Change        |  |
|---------------------------|--------|-----------------|--|
| Video Views 🕄             | 2,023  | <b>⊅ 27.9</b> % |  |
| Twitter Video Views       | 8      | ∖ 72.4%         |  |
| Facebook Video Views      | 1,990  | ↗31.4%          |  |
| nstagram Post Video Views | 1      | <b>≥</b> 95.5%  |  |
| YouTube Video Views       | 24     | ↗41.2%          |  |