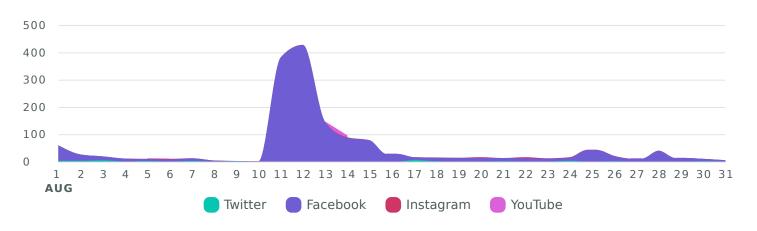

### **Video Views**

Review how your videos were viewed across networks during the reporting period.

Video Views, by Day

| /ideo Views Metrics       | Totals | % Change       |  |
|---------------------------|--------|----------------|--|
| Video Views 1             | 1,582  | <b>№84.5</b> % |  |
| Twitter Video Views       | 29     | <b>⅓</b> 98.6% |  |
| Facebook Video Views      | 1,514  | <b>√</b> 71.5% |  |
| nstagram Post Video Views | 22     | <b>⅓</b> 67.6% |  |
| ouTube Video Views        | 17     | <b>≥</b> 99.4% |  |