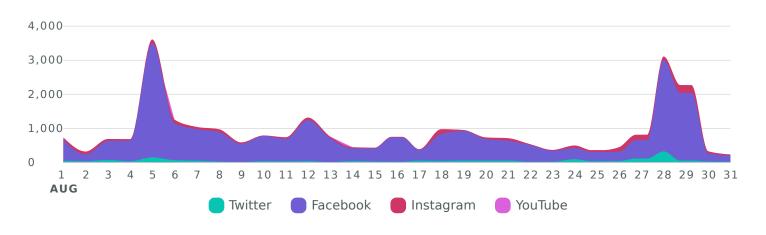

### **Engagement**

See how people are engaging with your posts during the reporting period.

Engagements, by Day

| Engagement Metrics                 | Totals | % Change       |
|------------------------------------|--------|----------------|
| Total Engagements 6                | 27,560 | <b>≯11.2</b> % |
| Twitter Engagements                | 1,450  | <b>√</b> 40.4% |
| Facebook Engagements               | 23,987 | <b>≯</b> 18.3% |
| Instagram Engagements              | 2,123  | <b>才</b> 2.4%  |
| YouTube Engagements                | 0      | <b>⅓</b> 100%  |
| Engagement Rate (per Impression) 1 | 3.0%   | <b>⅓35.2</b> % |