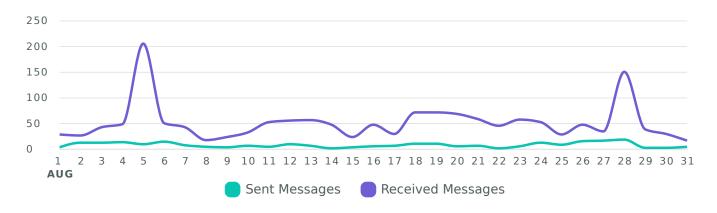

### **Message Volume**

Review the volume of sent and received messages across networks during the selected time period.

#### Messages per Day

| Sent Messages Metrics   | Totals | % Change       |
|-------------------------|--------|----------------|
| Total Sent Messages (1) | 231    | <b>≯17.9</b> % |
| Twitter Sent Messages   | 53     | <b>⅓</b> 36.1% |
| Facebook Sent Messages  | 91     | <b>≯</b> 42.2% |
| Instagram Sent Messages | 87     | <b>≯</b> 77.6% |
| YouTube Sent Messages   | 0      | →0%            |

| Received Messages Metrics   | Totals | % Change       |
|-----------------------------|--------|----------------|
| Total Received Messages     | 1,586  | <b>79.7</b> %  |
| Twitter Received Messages   | 341    | <b>≥</b> 27.6% |
| Facebook Received Messages  | 726    | <b>≯</b> 51.9% |
| Instagram Received Messages | 519    | <b>7</b> 4.4%  |