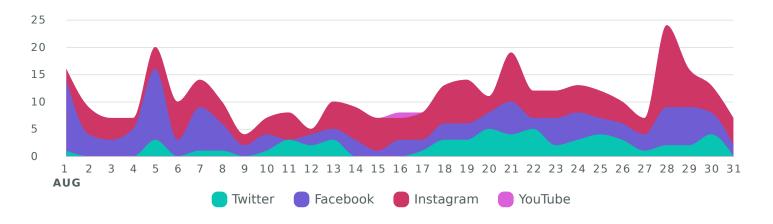

#### **Audience Growth**

See how your audience grew during the reporting period.

Audience Gained, by Day

| Audience Metrics                                  | Totals | % Change       |
|---------------------------------------------------|--------|----------------|
| Total Audience •                                  | 37,578 | <b>⊅0.8</b> %  |
| Total Net Audience Growth    Output  Description: | 216    | <b>745.9</b> % |
| Twitter Followers Gained                          | 57     | <b>才</b> 29.5% |
| Facebook Page Likes                               | 128    | <b>≯</b> 54.2% |
| Instagram Followers Gained                        | 156    | <b>≯</b> 38.1% |
| YouTube Subscribers Gained                        | 1      | 7-             |