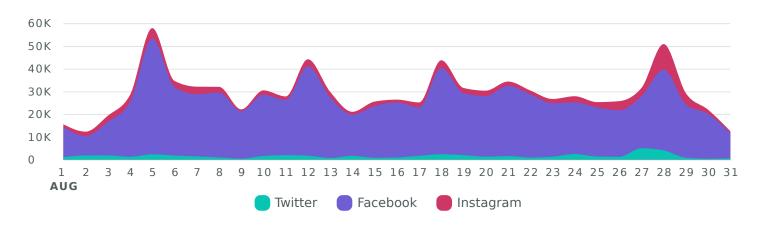

### **Impressions**

Review how your content was seen across networks during the reporting period.

Impressions, by Day

| Impression Metrics    | Totals  | % Change       |  |
|-----------------------|---------|----------------|--|
| Total Impressions     | 906,876 | <b>≯71.7</b> % |  |
| Twitter Impressions   | 49,275  | <b>¥</b> 42.8% |  |
| Facebook Impressions  | 774,783 | <b>≯</b> 98.9% |  |
| Instagram Impressions | 82,818  | <b>≯</b> 57.9% |  |