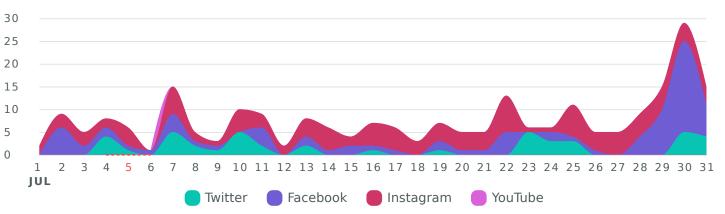

#### **Audience Growth**

See how your audience grew during the reporting period.

Audience Gained, by Day

| Audience Metrics                                  | Totals | % Change       |
|---------------------------------------------------|--------|----------------|
| Total Audience 1                                  | 37,253 | <b>70.5</b> %  |
| Total Net Audience Growth    Output  Description: | 145    | <b>∖8.2</b> %  |
| Twitter Followers Gained                          | 44     | <b>才</b> 76%   |
| Facebook Page Likes                               | 83     | <b>≥</b> 5.7%  |
| Instagram Followers Gained                        | 113    | <b>\</b> 18.7% |
| YouTube Subscribers Gained                        | 0      | →0%            |