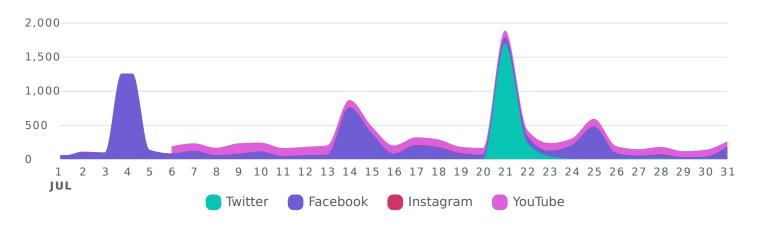

#### **Video Views**

Review how your videos were viewed across networks during the reporting period.

Video Views, by Day

| Video Views Metrics        | Totals | % Change        |  |
|----------------------------|--------|-----------------|--|
| Video Views 3              | 10,201 |                 |  |
| Twitter Video Views        | 2,003  | 7-              |  |
| Facebook Video Views       | 5,305  | <b>≯</b> 31.5%  |  |
| Instagram Post Video Views | 68     | <b>⅓</b> 92.6%  |  |
| YouTube Video Views        | 2,825  | <b>&gt;</b> 57% |  |