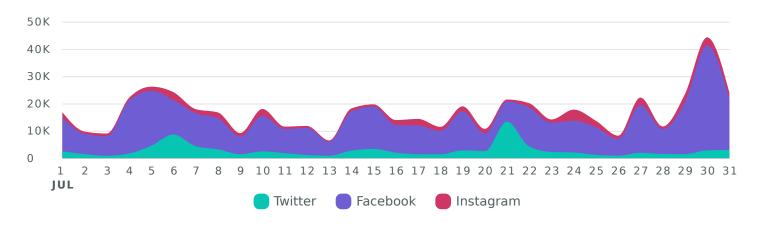

## **Impressions**

Review how your content was seen across networks during the reporting period.

Impressions, by Day

| Impression Metrics    | Totals  | % Change       |  |
|-----------------------|---------|----------------|--|
| Total Impressions 1   | 528,098 | <b>≯17.1</b> % |  |
| Twitter Impressions   | 86,189  | <b>才</b> 72.9% |  |
| Facebook Impressions  | 389,464 | <b>7</b> 14.5% |  |
| Instagram Impressions | 52,445  | <b>≥</b> 13.8% |  |