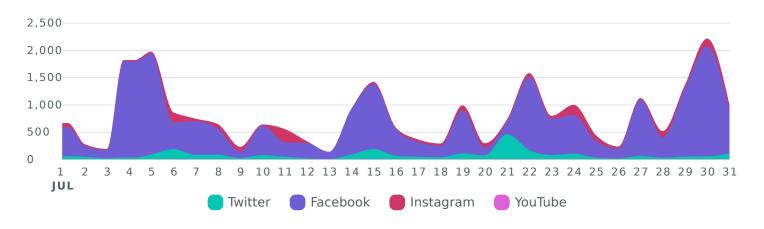

## **Impressions**

Review how your content was seen across networks during the reporting period.

Impressions, by Day

| Impression Metrics    | Totals  | % Change       |  |
|-----------------------|---------|----------------|--|
| Total Impressions 1   | 528,098 | <b>≯17.1</b> % |  |
| Twitter Impressions   | 86,189  | <b>才</b> 72.9% |  |
| Facebook Impressions  | 389,464 | <b>7</b> 14.5% |  |
| Instagram Impressions | 52,445  | <b>≥</b> 13.8% |  |