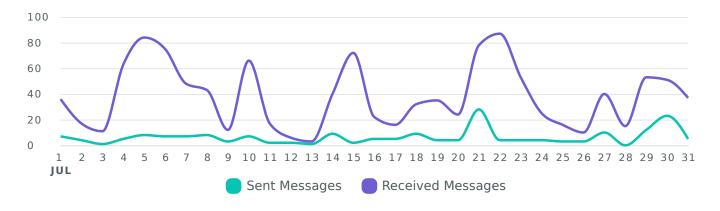

## **Message Volume**

Review the volume of sent and received messages across networks during the selected time period.

#### Messages per Day

| Sent Messages Metrics                              | Totals | % Change       |
|----------------------------------------------------|--------|----------------|
| Total Sent Messages    Output  Total Sent Messages | 196    | <b>≯16</b> %   |
| Twitter Sent Messages                              | 83     | <b>7</b> 43.1% |
| Facebook Sent Messages                             | 64     | <b>⅓</b> 7.2%  |
| Instagram Sent Messages                            | 49     | <b>7</b> 16.7% |
| YouTube Sent Messages                              | 0      | →0%            |

| Received Messages Metrics   | Totals | % Change        |
|-----------------------------|--------|-----------------|
| Total Received Messages     | 1,187  | <b>≯111.6</b> % |
| Twitter Received Messages   | 471    | <b>≯</b> 52.9%  |
| Facebook Received Messages  | 426    | <b>才</b> 220.3% |
| Instagram Received Messages | 290    | <b>才</b> 141.7% |