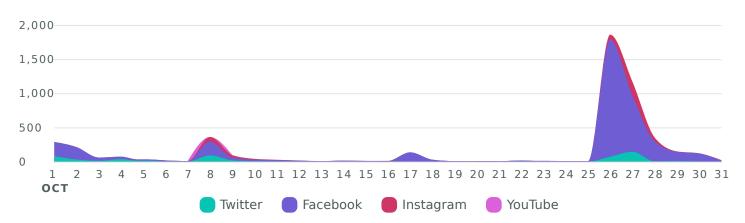

### **Audience Growth**

See how your audience grew during the reporting period.

Audience Gained, by Day

**Audience Metrics** Totals % Change **Total Audience 70.8%** 38,088 **Total Net Audience Growth 1** 209 725.9% Twitter Followers Gained ▶ 1.7% 59 Facebook Page Likes 99 ∖ 4.8% Instagram Followers Gained 132 ▶13.8% YouTube Subscribers Gained 0 **∖**100%