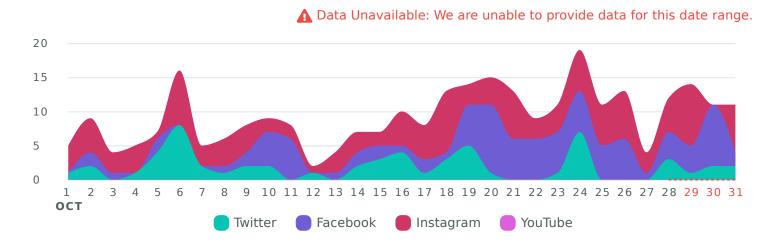

### Message Volume

Review the volume of sent and received messages across networks during the selected time period.

Messages per Day

| Sent Messages Metrics     | Totals | % Change        |
|---------------------------|--------|-----------------|
| Total Sent Messages 🛛     | 152    | ∖ 11.1%         |
| Twitter Sent Messages     | 45     | <b>∖</b> 13.5%  |
| Facebook Sent Messages    | 47     | <b>∖</b> 27.7%  |
| Instagram Sent Messages   | 59     | <b>⊅</b> 9.3%   |
| YouTube Sent Messages     | 1      | 7-              |
| Received Messages Metrics | Totals | % Change        |
| Total Received Messages 🛛 | 1,012  | <b>∖ 29.7</b> % |