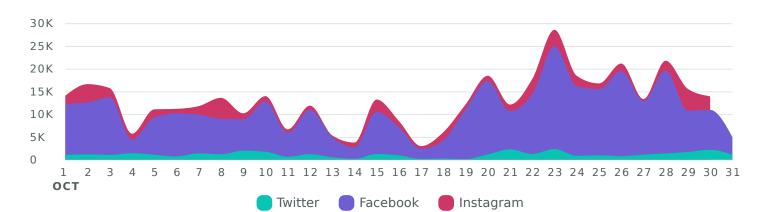

### Impressions

Review how your content was seen across networks during the reporting period.

Impressions, by Day

| Impression Metrics    | Totals  | % Change      |
|-----------------------|---------|---------------|
| Total Impressions 0   | 397,159 | <b>∖</b> 9.4% |
| Twitter Impressions   | 34,840  | ∖ 45.5%       |
| Facebook Impressions  | 306,292 | ∖1.6%         |
| Instagram Impressions | 56,027  | ∖11.2%        |