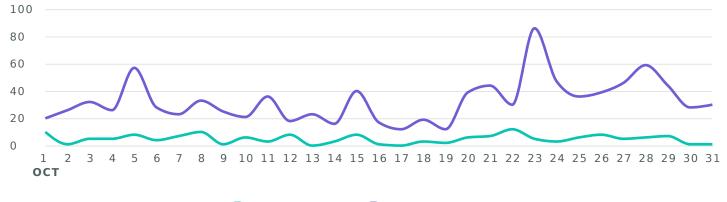

### **Audience Growth**

See how your audience grew during the reporting period.

Audience Gained, by Day

**Audience Metrics** Totals % Change **Total Audience 70.8%** 38,088 **Total Net Audience Growth 1** 209 725.9% Twitter Followers Gained ▶ 1.7% 59 Facebook Page Likes 99 ∖ 4.8% Instagram Followers Gained 132 ▶13.8% YouTube Subscribers Gained 0 **∖**100%