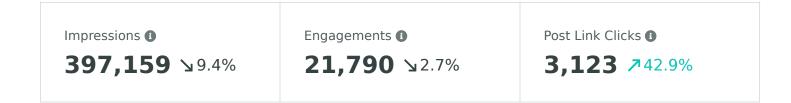

#### Summary

This month we grew our audience by 0.8% (209). Our posts had under 22,000 engagements (likes, shares, comments) across social channels and entered consumers screens 397k times. Although these figures are >10% down on last month, post link clicks were up by 42.9%- meaning consumers are visiting our website for more information.

### Impressions

Review how your content was seen across networks during the reporting period.

Impressions, by Day

| Impression Metrics    | Totals  | % Change      |
|-----------------------|---------|---------------|
| Total Impressions 0   | 397,159 | <b>∖</b> 9.4% |
| Twitter Impressions   | 34,840  | ∖ 45.5%       |
| Facebook Impressions  | 306,292 | ∖1.6%         |
| Instagram Impressions | 56,027  | ∖11.2%        |

### Engagement

See how people are engaging with your posts during the reporting period.

Engagements, by Day

| Engagement Metrics                        | Totals | % Change      |
|-------------------------------------------|--------|---------------|
| Total Engagements 🛛                       | 21,790 | ∖2.7%         |
| Twitter Engagements                       | 1,565  | ∖⊾20.8%       |
| Facebook Engagements                      | 18,454 | <b>↗</b> 1.2% |
| Instagram Engagements                     | 1,771  | ∖∎18.6%       |
| YouTube Engagements                       | 0      | ∖100%         |
| Engagement Rate (per Impression) <b>0</b> | 5.5%   | ∕7.4%         |