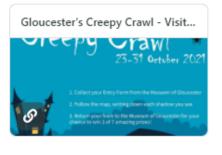

#### Top performing content

- Gloucester's Creepy Crawl
- User Generated Content
- Throwbacks