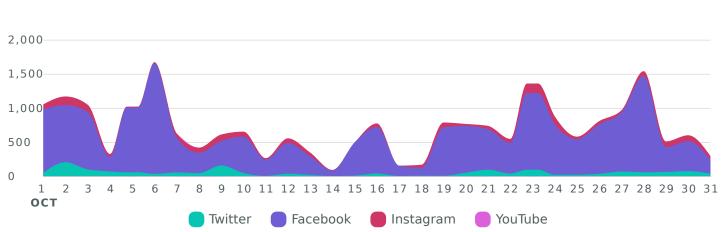

### Impressions

Review how your content was seen across networks during the reporting period.

Impressions, by Day

| Impression Metrics    | Totals  | % Change      |
|-----------------------|---------|---------------|
| Total Impressions 0   | 397,159 | <b>∖</b> 9.4% |
| Twitter Impressions   | 34,840  | ∖ 45.5%       |
| Facebook Impressions  | 306,292 | ∖1.6%         |
| Instagram Impressions | 56,027  | ∖11.2%        |