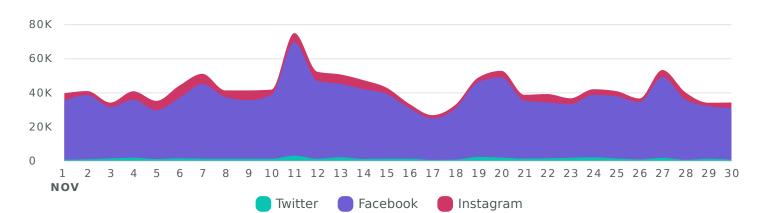

#### Impressions

Review how your content was seen across networks during the reporting period.

Impressions, by Day

| Impression Metrics    | Totals    | % Change        |
|-----------------------|-----------|-----------------|
| Total Impressions     | 1,265,455 | <b>⊅213.7%</b>  |
| Twitter Impressions   | 37,673    | <b>7</b> 7%     |
| Facebook Impressions  | 1,110,203 | <b>7</b> 258%   |
| Instagram Impressions | 117,579   | <b>7</b> 102.5% |