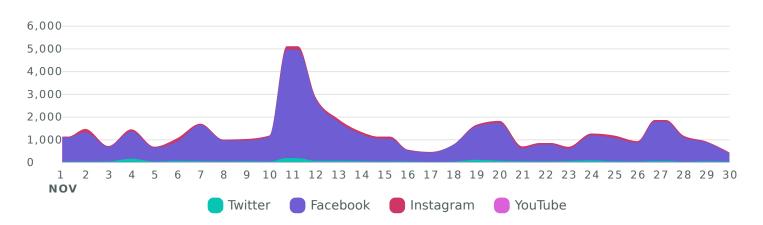

#### Engagement

See how people are engaging with your posts during the reporting period.

Engagements, by Day

| Engagement Metrics               | Totals | % Change       |
|----------------------------------|--------|----------------|
| Total Engagements 🛛              | 38,799 | <b>↗75.9</b> % |
| Twitter Engagements              | 1,425  | ∖10.2%         |
| Facebook Engagements             | 35,217 | ▶88.3%         |
| Instagram Engagements            | 2,157  | <b>↗</b> 21.8% |
| YouTube Engagements              | 0      | →0%            |
| Engagement Rate (per Impression) | 3.1%   | ∖⊿ 43.9%       |