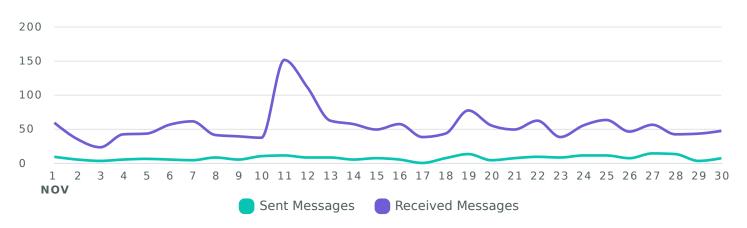

#### Message Volume

Review the volume of sent and received messages across networks during the selected time period.

Messages per Day

| Sent Messages Metrics       | Totals | % Change       |
|-----------------------------|--------|----------------|
| Total Sent Messages 🖲       | 218    | <b>⊅40.6</b> % |
| Twitter Sent Messages       | 66     | <b>↗</b> 46.7% |
| Facebook Sent Messages      | 82     | <b>↗</b> 64%   |
| Instagram Sent Messages     | 70     | <b>↗</b> 18.6% |
| YouTube Sent Messages       | 0      | ∖∎100%         |
| Received Messages Metrics   | Totals | % Change       |
| Total Received Messages ()  | 1,637  | <b>⊅61.6</b> % |
| Twitter Received Messages   | 337    | ▶14.6%         |
| Facebook Received Messages  | 770    | ↗ 128.5%       |
| Instagram Received Messages | 530    | <b>↗</b> 38.7% |