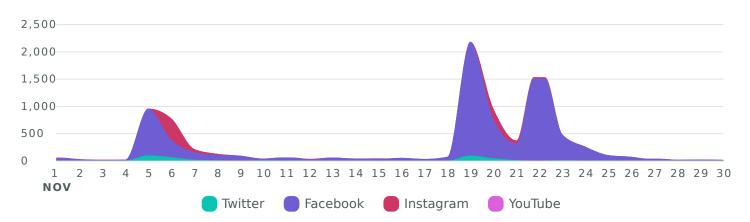

#### **Audience Growth**

See how your audience grew during the reporting period.

Audience Gained, by Day

| Audience Metrics            | Totals | % Change       |
|-----------------------------|--------|----------------|
| Total Audience              | 38,422 | <b>⊅1%</b>     |
| Total Net Audience Growth 🛛 | 260    | <b>⊅24.4</b> % |
| Twitter Followers Gained    | 42     | ∖⊾28.8%        |
| Facebook Page Likes         | 171    | <b>⊅</b> 69.3% |
| Instagram Followers Gained  | 146    | ↗8.1%          |
| YouTube Subscribers Gained  | 0      | <b>→</b> 0%    |