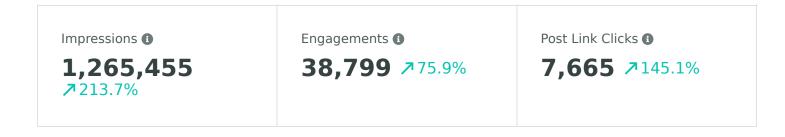

#### Summary

This month we grew our audience by 1% (260). Our posts had close to 40,000 engagements (likes, shares, comments) across social channels and entered consumers screens over 1.2 million times. These figures are significantly higher than last month with post link clicks up by 145%- meaning consumers are visiting our website for more information.

#### Impressions

Review how your content was seen across networks during the reporting period.

Impressions, by Day

| Impression Metrics    | Totals    | % Change        |
|-----------------------|-----------|-----------------|
| Total Impressions     | 1,265,455 | <b>⊅213.7%</b>  |
| Twitter Impressions   | 37,673    | <b>7</b> 7%     |
| Facebook Impressions  | 1,110,203 | <b>7</b> 258%   |
| Instagram Impressions | 117,579   | <b>7</b> 102.5% |

#### Engagement

See how people are engaging with your posts during the reporting period.

Engagements, by Day

| Engagement Metrics               | Totals | % Change       |
|----------------------------------|--------|----------------|
| Total Engagements 🛛              | 38,799 | <b>↗75.9</b> % |
| Twitter Engagements              | 1,425  | ∖10.2%         |
| Facebook Engagements             | 35,217 | ▶88.3%         |
| Instagram Engagements            | 2,157  | <b>↗</b> 21.8% |
| YouTube Engagements              | 0      | →0%            |
| Engagement Rate (per Impression) | 3.1%   | ∖⊿ 43.9%       |