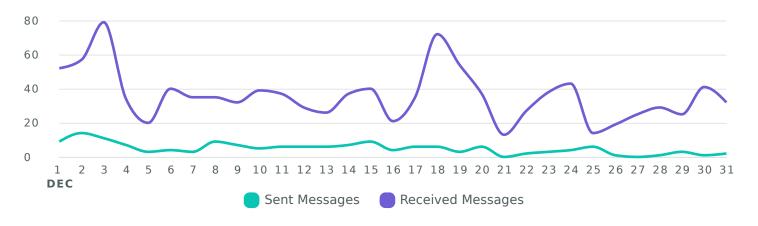

## **Message Volume**

Review the volume of sent and received messages across networks during the selected time period.

Messages per Day

| Sent Messages Metrics   | Totals | % Change        |
|-------------------------|--------|-----------------|
| Total Sent Messages     | 154    | <b>≥ 29.7</b> % |
| Twitter Sent Messages   | 47     | <b>≥</b> 28.8%  |
| Facebook Sent Messages  | 59     | <b>≥</b> 28.9%  |
| Instagram Sent Messages | 48     | <b>≥</b> 31.4%  |

| Received Messages Metrics   | Totals | % Change       |
|-----------------------------|--------|----------------|
| Total Received Messages     | 1,117  | <b>⅓31.8</b> % |
| Twitter Received Messages   | 272    | <b>1</b> 9.3%  |
| Facebook Received Messages  | 232    | <b>⅓</b> 69.9% |
| Instagram Received Messages | 613    | <b>才</b> 15.4% |