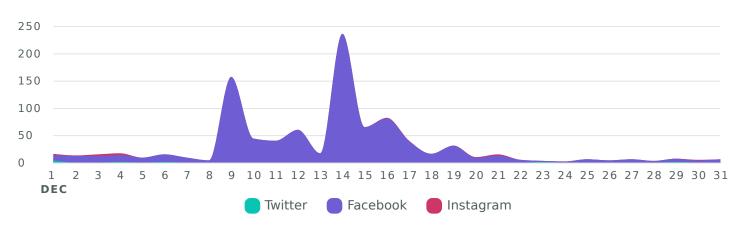

### **Video Views**

Review how your videos were viewed across networks during the reporting period.

Video Views, by Day

| Totals | % Change         |
|--------|------------------|
| 958    | <b>⅓89</b> %     |
| 8      | <b>≥</b> 97.8%   |
| 935    | <b>≥</b> 87.6%   |
| 15     | <b>≥</b> 98.1%   |
|        | <b>958</b> 8 935 |