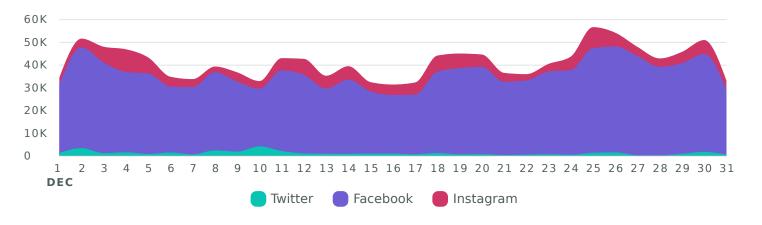

### **Impressions**

Review how your content was seen across networks during the reporting period.

Impressions, by Day

| Impression Metrics    | Totals    | % Change      |
|-----------------------|-----------|---------------|
| Total Impressions 1   | 1,276,593 | <b>₹0.9</b> % |
| Twitter Impressions   | 34,537    | <b>⅓</b> 7.6% |
| Facebook Impressions  | 1,083,345 | ≥ 2.4%        |
| Instagram Impressions | 158,711   | <b>才</b> 35%  |