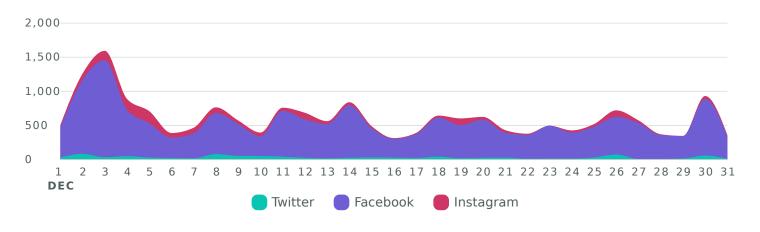

## **Engagement**

See how people are engaging with your posts during the reporting period.

Engagements, by Day

| Engagement Metrics                 | Totals | % Change       |
|------------------------------------|--------|----------------|
| Total Engagements ®                | 18,819 | <b>√</b> 51.5% |
| Twitter Engagements                | 812    | <b>≥</b> 42.6% |
| Facebook Engagements               | 16,307 | <b>≥</b> 53.7% |
| Instagram Engagements              | 1,700  | ≥ 21.2%        |
| Engagement Rate (per Impression) ® | 1.5%   | <b>√</b> 51.9% |