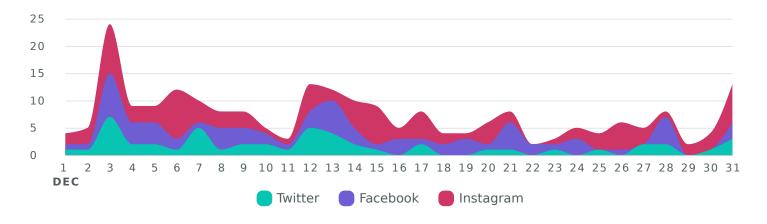

### **Audience Growth**

See how your audience grew during the reporting period.

Audience Gained, by Day

| Audience Metrics                                  | Totals | % Change       |
|---------------------------------------------------|--------|----------------|
| Total Audience 19                                 | 38,583 | <b>₹0.4</b> %  |
| Total Net Audience Growth    Output  Description: | 135    | <b>√48.1</b> % |
| Twitter Followers Gained                          | 51     | <b>≯</b> 21.4% |
| Facebook Page Likes                               | 74     | <b>≥</b> 56.7% |
| Instagram Followers Gained                        | 103    | <b>≥</b> 29.9% |