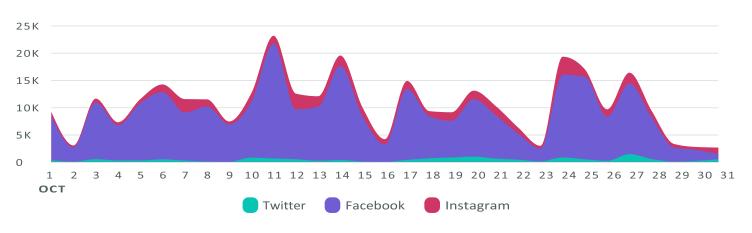

## **Impressions**

Review how your content was seen across networks during the reporting period.

Impressions, by Day

| Impression Metrics    | Totals  | % Change       |  |
|-----------------------|---------|----------------|--|
| Total Impressions     | 326,794 | <b>725.2</b> % |  |
| Twitter Impressions   | 12,586  | <b>才</b> 22%   |  |
| Facebook Impressions  | 272,994 | <b>7</b> 21.5% |  |
| Instagram Impressions | 41,214  | <b>才</b> 59%   |  |