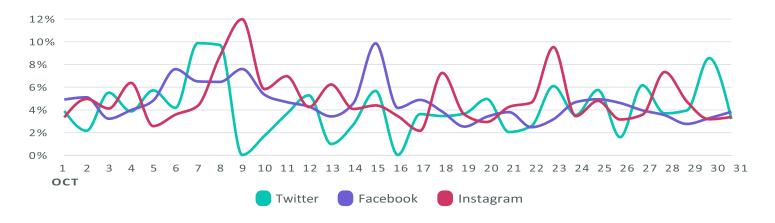

## **Engagement Rate**

See how engaged people are with your posts during the reporting period.

Engagement Rate (per Impression), by Day

| Engagement Rate Metrics          | Rate | % Change       |  |
|----------------------------------|------|----------------|--|
| Engagement Rate (per Impression) | 4.7% | <b>∑20.5</b> % |  |
| Twitter Engagement Rate          | 4.2% | <b>7</b> 12%   |  |
| Facebook Engagement Rate         | 4.7% | ≥ 23.2%        |  |
| Instagram Engagement Rate        | 4.6% | <b>7</b> 1.4%  |  |