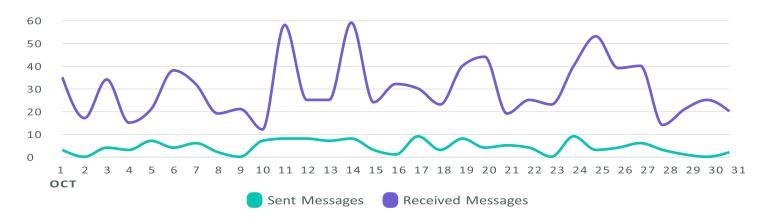

## Message Volume

Review the volume of sent and received messages across networks during the selected time period.

Messages per Day

| Sent Messages Metrics   | Totals | % Change        |
|-------------------------|--------|-----------------|
| Total Sent Messages     | 132    | <b>771.4</b> %  |
| Twitter Sent Messages   | 34     | <b>7</b> 112.5% |
| Facebook Sent Messages  | 42     | <b>7</b> 16.7%  |
| Instagram Sent Messages | 44     | <b>7</b> 76%    |
| TikTok Sent Messages    | 12     | 7-              |

## Message Volume

Review the volume of sent and received messages across networks during the selected time period.

| Received Messages Metrics   | Totals | % Change        |
|-----------------------------|--------|-----------------|
| Total Received Messages     | 923    | <b>\14.4%</b>   |
| Twitter Received Messages   | 162    | <b>7</b> 22.7%  |
| Facebook Received Messages  | 386    | <b>\</b> 23%    |
| Instagram Received Messages | 367    | <b>\( 16.6%</b> |
| TikTok Received Messages    | 8      | <b>7</b> 60%    |