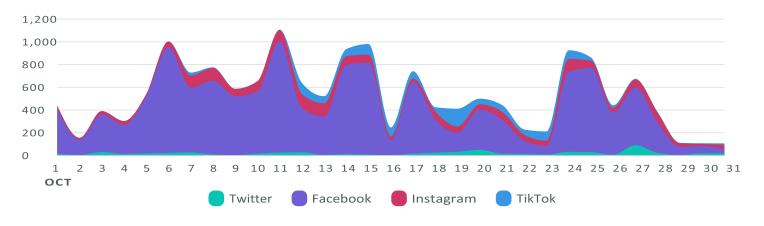

## **Engagement**

See how people are engaging with your posts during the reporting period.

Engagements, by Day

| Engagement Metrics    | Totals | % Change          |
|-----------------------|--------|-------------------|
| Total Engagements     | 16,471 | <b>7</b> 6.5%     |
| Twitter Engagements   | 523    | <b>7</b> 36.6%    |
| Facebook Engagements  | 12,964 | <b>\</b> 6.7%     |
| Instagram Engagements | 1,887  | <b>7</b> 61.3%    |
| TikTok Engagements    | 1,097  | <b>7</b> 7,213.3% |