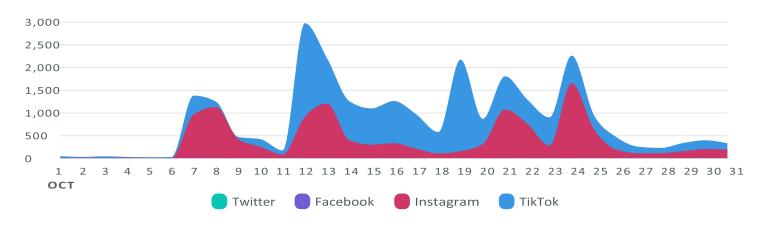

nts  | 12,964 | <b>\</b> 6.7%     |
| Instagram Engagements | 1,887  | <b>7</b> 61.3%    |
| TikTok Engagements    | 1,097  | <b>7</b> 7,213.3% |

## **Engagement Rate**

See how engaged people are with your posts during the reporting period.

Engagement Rate (per Impression), by Day



| Engagement Rate Metrics          | Rate | % Change       |  |
|----------------------------------|------|----------------|--|
| Engagement Rate (per Impression) | 4.7% | <b>∑20.5</b> % |  |
| Twitter Engagement Rate          | 4.2% | <b>7</b> 12%   |  |
| Facebook Engagement Rate         | 4.7% | ≥ 23.2%        |  |
| Instagram Engagement Rate        | 4.6% | <b>7</b> 1.4%  |  |

## **Video Views**

Review how your videos were viewed across networks during the reporting period.

#### Video Views, by Day



| Video Views Metrics        | Totals | % Change          |
|----------------------------|--------|-------------------|
| Video Views                | 26,330 | <b>7</b> 493%     |
| Twitter Video Views        | 0      | <b>⅓</b> 100%     |
| Facebook Video Views       | 101    | <b>∖</b> 45.7%    |
| Instagram Post Video Views | 11,972 | <b>7</b> 227.5%   |
| TikTok Video Views         | 14,257 | <b>才</b> 2,308.3% |

## **Profiles**

Review your aggregate profile and page metrics from the reporting period.

| Profile ▲                                    | Audience | Net<br>Audience<br>Growth | Published<br>Posts | Impressions | Engagements | Engagement<br>Rate (per<br>Impression) | Vide<br>View |
|----------------------------------------------|----------|---------------------------|-----