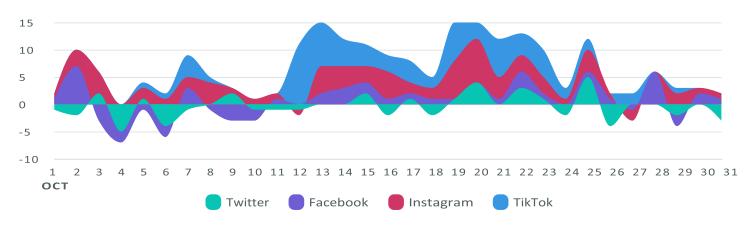

#### **Audience Growth**

See how your audience grew during the reporting period.

Net Audience Growth, by Day

| Audience Metrics              | Totals | % Change         |
|-------------------------------|--------|------------------|
| Total Audience                | 41,727 | <b>7</b> 0.5%    |
| Total Net Audience Growth     | 162    | <b>788.4</b> %   |
| Twitter Net Follower Growth   | -9     | <b>\\</b> 1,000% |
| Facebook Net Page Likes       | 21     | <b>⅓</b> 52.3%   |
| Instagram Net Follower Growth | 73     | <b>才</b> 128.1%  |
| TikTok Net Follower Growth    | 77     | <b>才</b> 755.6%  |