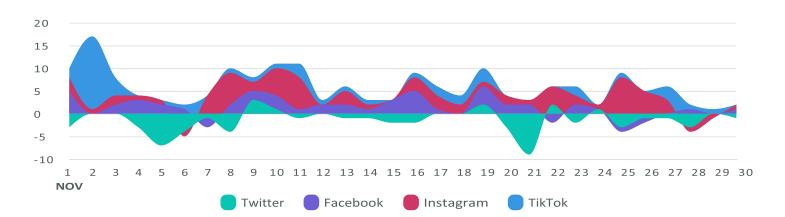

#### **Audience Growth**

Net Audience Growth, by Day

See how your audience grew during the reporting period.

Audience Metrics Totals % Change **Total Audience** 70.4% 41,877 **Total Net Audience Growth** ≥27.8% 117 Twitter Net Follower Growth -43 ▶ 377.8% ▶ 95.2% Facebook Net Page Likes 41 ▶ 2.7% Instagram Net Follower Growth 71 **\** 37.7% TikTok Net Follower Growth 48