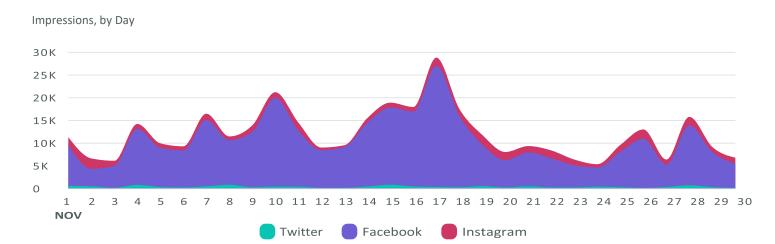

#### Impressions

Review how your content was seen across networks during the reporting period.

| Impression Metrics    | Totals  | % Change       |
|-----------------------|---------|----------------|
| Total Impressions     | 360,069 | ∕710.2%        |
| Twitter Impressions   | 9,701   | ∖∎ 22.7%       |
| Facebook Impressions  | 310,470 | <b>↗</b> 13.7% |
| Instagram Impressions | 39,898  | ∖∎ 3.2%        |