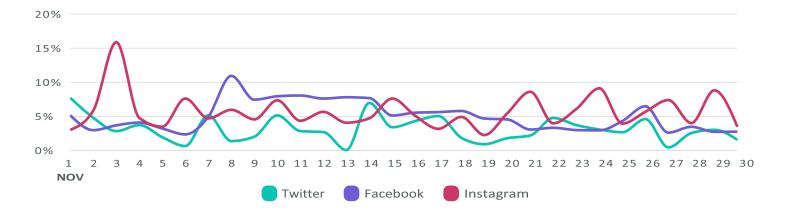

#### **Engagement Rate**

See how engaged people are with your posts during the reporting period.

Engagement Rate (per Impression), by Day

| Engagement Rate Metrics          | Rate | % Change       |
|----------------------------------|------|----------------|
| Engagement Rate (per Impression) | 5.4% | ∕713.8%        |
| Twitter Engagement Rate          | 3.3% | <b>\</b> 20.8% |
| Facebook Engagement Rate         | 5.4% | <b>↗</b> 14%   |
| Instagram Engagement Rate        | 5.4% | <b>↗</b> 17.5% |