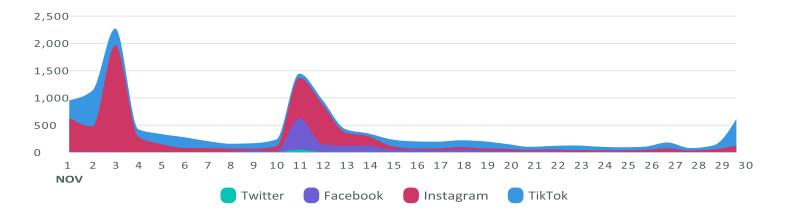

#### Engagement

See how people are engaging with your posts during the reporting period.

Engagements, by Day

| Engagement Metrics    | Totals | % Change       |
|-----------------------|--------|----------------|
| Total Engagements     | 19,473 | ∕718.2%        |
| Twitter Engagements   | 320    | ∖∎ 38.8%       |
| Facebook Engagements  | 16,805 | <b>7</b> 29.6% |
| Instagram Engagements | 2,146  | <b>↗</b> 13.7% |
| LinkedIn Engagements  | _      | _              |
| TikTok Engagements    | 202    | ∖∎ 81.6%       |
| YouTube Engagements   | _      | _              |