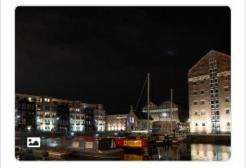

Gloucester Sat 11/26/2022 9:00 am GMT

Happy Saturday Gloucester! Today we wanted to share with you this photo taken by @diamond\_jim on Instagram! Thank you for...

| Total Engagements | 660   |
|-------------------|-------|
| Reactions         | 216   |
| Comments          | 17    |
| Shares            | 4     |
| Post Link Clicks  | _     |
| Other Post Clicks | 423   |
|                   | ••• 🗲 |