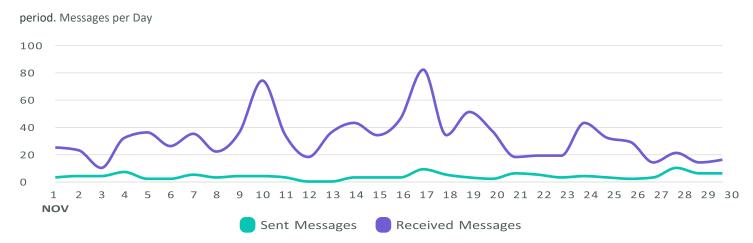

#### Message Volume

Review the volume of sent and received messages across networks during the selected time

| Sent Messages Metrics   | Totals | % Change      |
|-------------------------|--------|---------------|
| Total Sent Messages     | 117    | ∖11.4%        |
| Twitter Sent Messages   | 25     | ∖ 26.5%       |
| Facebook Sent Messages  | 44     | <b>↗</b> 4.8% |
| Instagram Sent Messages | 46     | <b>7</b> 4.5% |
| TikTok Sent Messages    | 2      | ∕∎ 83.3%      |

#### Message Volume

Review the volume of sent and received messages across networks during the selected time

period.

| Received Messages Metrics   | Totals | % Change |
|-----------------------------|--------|----------|
| Total Received Messages     | 959    | 73.9%    |
| Twitter Received Messages   | 145    | ∖∎ 10.5% |
| Facebook Received Messages  | 369    | ∖ 4.4%   |
| Instagram Received Messages | 441    | ↗ 20.2%  |
| TikTok Received Messages    | 4      | ∖∎ 50%   |