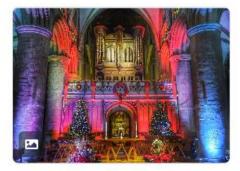

Gloucester Mon 11/14/2022 3:00 pm GMT

Gloucester Cathedral has announced a packed programme of events, services and concerts for the Advent and Christmas period. There...

| Total Engagements | 706   |
|-------------------|-------|
| Reactions         | 178   |
| Comments          | 8     |
| Shares            | 20    |
| Post Link Clicks  | 306   |
| Other Post Clicks | 194   |
|                   | ••• 🗲 |