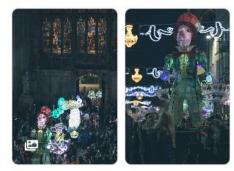

visitgloucester Fri 11/25/2022 11:30 am GMT

On Saturday, Alice in Wonderland Themed Lanterns, created by local schools, passed through the City Centre! Coupled with the...

| Total Engagements | 134   |
|-------------------|-------|
| Likes             | 131   |
| Comments          | 2     |
| Saves             | 1     |
|                   | ••• 🗲 |