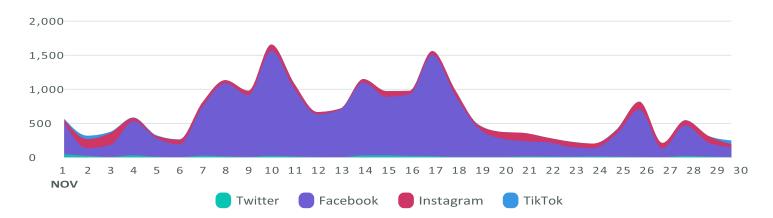

#### Engagement

See how people are engaging with your posts during the reporting period.

Engagements, by Day

| Engagement Metrics    | Totals | % Change       |
|-----------------------|--------|----------------|
| Total Engagements     | 19,473 | ∕718.2%        |
| Twitter Engagements   | 320    | ∖∎ 38.8%       |
| Facebook Engagements  | 16,805 | <b>7</b> 29.6% |
| Instagram Engagements | 2,146  | <b>↗</b> 13.7% |
| LinkedIn Engagements  | _      | _              |
| TikTok Engagements    | 202    | ∖∎ 81.6%       |
| YouTube Engagements   | _      | _              |