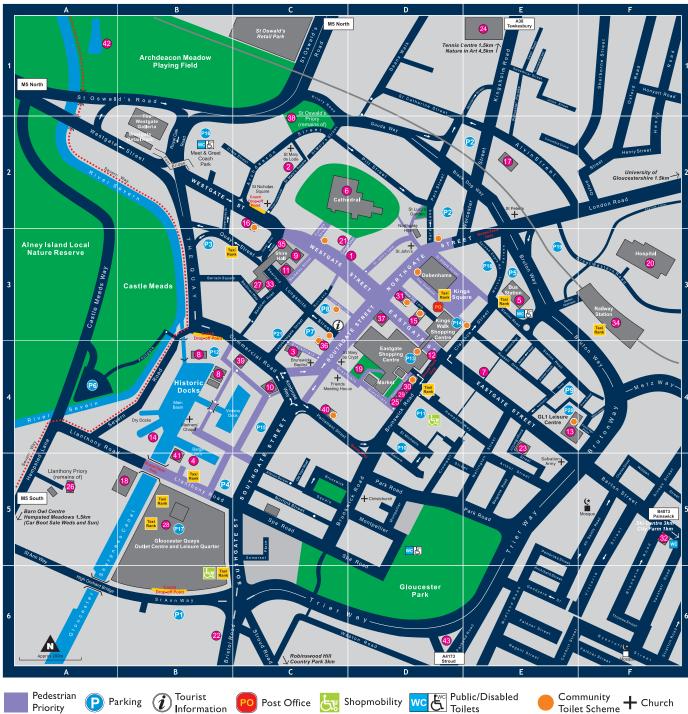

# **GLOUGESTER**

#### **ATTRACTIONS AND SERVICES**

| <ol> <li>Antiques Centre</li> <li>Bishop Hooper's Monument</li> <li>Blackfriars Priory</li> <li>Boat Trips (Queen Boadicea II)</li> <li>Bus Station</li> <li>Cathedral</li> <li>Citizens Advice Bureau</li> <li>City Council Offices</li> <li>County Courcil Offices (Shire Hall)</li> <li>County Court</li> <li>Crown Court</li> <li>Crown Court</li> <li>East Gate Viewing Chamber<br/>(Roman Ruins)</li> <li>GL1 Leisure Centre</li> <li>Gloucester Gwildhall</li> <li>Gloucester Life Museum</li> </ol> | D3<br>C2<br>C4<br>B5<br>E3<br>C2<br>E4<br>B4<br>C3<br>C4<br>C3<br>C4<br>C3<br>D4<br>E4<br>B4<br>D3<br>C2 | <ul> <li>2) DR Karting and Laser Tag</li> <li>2) King's Theatre</li> <li>2) King's Theatre</li> <li>2) King's Theatre</li> <li>2) Library</li> <li>2) Llanthony Priory</li> <li>2) Magistrates Court</li> <li>2) Multiplex Cinema</li> <li>2) Museum of Gloucester</li> <li>3) Music and Drama Library</li> <li>3) New Inn</li> <li>3) Picturedrome Theatre</li> <li>3) Police Station</li> <li>2) Railway Station</li> <li>3) Register Office</li> <li>4) Robert Raikes House</li> <li>5) St Michael's Tower</li> <li>4) St Oswald's Priory (remains)</li> </ul> | <ul> <li>B6</li> <li>E4</li> <li>E1</li> <li>D4</li> <li>A5</li> <li>C3</li> <li>B5</li> <li>D4</li> <li>D4</li> <li>D3</li> <li>F5</li> <li>C3</li> <li>F3</li> <li>C3</li> <li>C4</li> <li>D3</li> <li>C2</li> </ul> |
|-------------------------------------------------------------------------------------------------------------------------------------------------------------------------------------------------------------------------------------------------------------------------------------------------------------------------------------------------------------------------------------------------------------------------------------------------------------------------------------------------------------|----------------------------------------------------------------------------------------------------------|-------------------------------------------------------------------------------------------------------------------------------------------------------------------------------------------------------------------------------------------------------------------------------------------------------------------------------------------------------------------------------------------------------------------------------------------------------------------------------------------------------------------------------------------------------------------|------------------------------------------------------------------------------------------------------------------------------------------------------------------------------------------------------------------------|
|                                                                                                                                                                                                                                                                                                                                                                                                                                                                                                             |                                                                                                          | <ul> <li>37 St Michael's Tower</li> <li>38 St Oswald's Priory (remains)</li> <li>39 Soldiers of Gloucestershire</li> <li>40 Warehouse Climbing Centre</li> <li>41 Waterways Museum</li> <li>42 Waterways Leisure Area</li> <li>43 Youth Sports Area and Skate Park</li> </ul>                                                                                                                                                                                                                                                                                     | D3<br>C2<br>C4<br>C4<br>B5<br>A1<br>D6                                                                                                                                                                                 |

### PARKING

| 🕐 Peel Shopping Centre | Mon-Sun   | B6    | 🕅 Hampden Way                    | Mon-Sun   | D4 |
|------------------------|-----------|-------|----------------------------------|-----------|----|
| Hare Lane North/South  | Mon-Sun   | E2/D2 | P12 North Warehouse,             |           |    |
| Quay Street            | Sat Only  | B3    | The Docks                        | Sat & Sun | B4 |
| M The Docks            | Mon-Sun   | B5    | P3 Eastgate Rooftop              | Mon-Sun   | D4 |
| Bruton Way Multistorey | Mon-Sat   | E3    | P14 Kings Walk Multistorey       | Mon-Sun   | D3 |
| P6 Castlemeads         | Sat & Sun | A4    | PIS Southgate St/The Docks       | Mon-Sun   | C4 |
| 😰 Blackfriars/         |           |       | Pio Westgate St (inc Coach Park) | Mon-Sun   | B2 |
| Ladybellegate          | Mon-Sun   | C3    | 🕅 Gloucester Quays               | Mon-Sun   | B5 |
| Longsmith Street       |           |       | P18 Spread Eagle Court           | Mon-Sun   | E3 |
| Multistorey            | Mon-Sun   | C3    | P19 Great Western Road           | Mon-Sun   | E3 |
| 🤒 Station Road         | Mon-Sun   | E4    | (20) GL1                         | Mon-Sun   | E4 |
| 跑 St Michael's Square  | Mon-Sun   | D4    | 🔁 Barbican                       | Mon-Sun   | C3 |