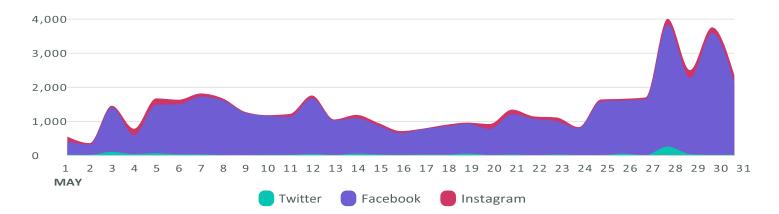

#### Engagement

See how people are engaging with your posts during the reporting period.

Engagements, by Day

| Engagement Metrics    | Totals | % Change        |  |
|-----------------------|--------|-----------------|--|
| Total Engagements     | 44,561 | <b>7</b> 97.5%  |  |
| Twitter Engagements   | 866    | 2.1%            |  |
| Facebook Engagements  | 40,799 | <b>↗</b> 125.5% |  |
| Instagram Engagements | 2,896  | <b>\</b> 19.2%  |  |