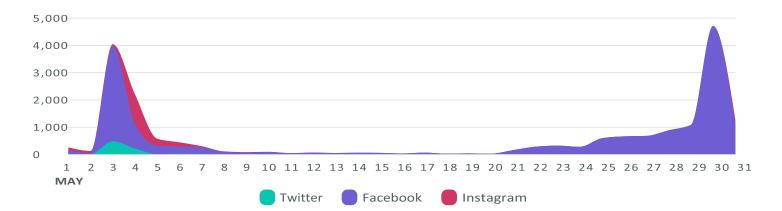

#### **Audience Growth**

Net Audience Growth, by Day

See how your audience grew during the reporting period.

| Audience Metrics              | Totals | % Change        |
|-------------------------------|--------|-----------------|
| Total Audience                | 39,933 | ∕70.9%          |
| Total Net Audience Growth     | 283    | ∖⊿3.7%          |
| Twitter Net Follower Growth   | 59     | <b>7</b> 37.2%  |
| Facebook Net Page Likes       | 106    | <b>7</b> 241.9% |
| Instagram Net Follower Growth | 118    | <b>∖</b> 46.4%  |