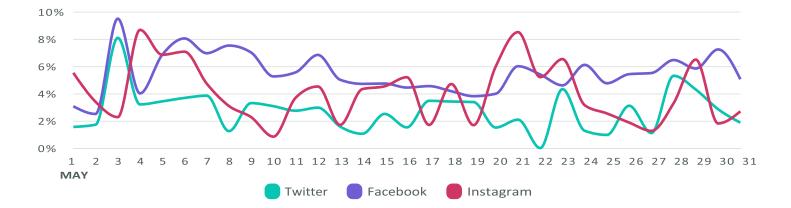

#### **Engagement Rate**

See how engaged people are with your posts during the reporting period.

Engagement Rate (per Impression), by Day

| Engagement Rate Metrics          | Rate | % Change       |  |
|----------------------------------|------|----------------|--|
| Engagement Rate (per Impression) | 5.4% | <b>∕</b> 36.9% |  |
| Twitter Engagement Rate          | 3.2% | ▶ 5.4%         |  |
| Facebook Engagement Rate         | 5.7% | ₹36.5%         |  |
| Instagram Engagement Rate        | 3.7% | ▶ 11.1%        |  |