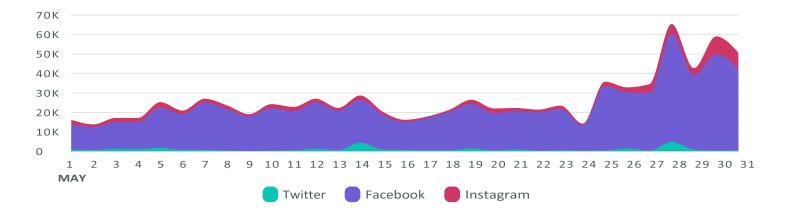

#### Impressions

Review how your content was seen across networks during the reporting period.

Impressions, by Day

| Impression Metrics    | Totals  | % Change       |
|-----------------------|---------|----------------|
| Total Impressions     | 827,138 | 744.3%         |
| Twitter Impressions   | 27,370  | ▶ 7.2%         |
| Facebook Impressions  | 721,965 | <b>7</b> 65.2% |
| Instagram Impressions | 77,803  | ∖ 27.3%        |