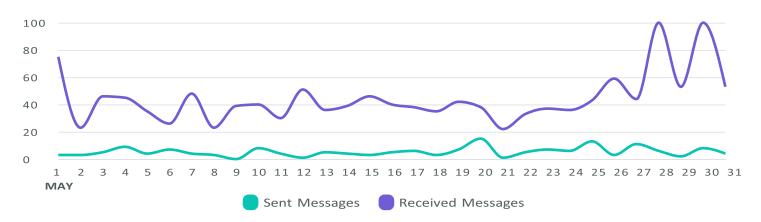

#### Message Volume

Review the volume of sent and received messages across networks during the selected time period.

Messages per Day

| Sent Messages Metrics      | Totals | % Change       |
|----------------------------|--------|----------------|
| Total Sent Messages        | 165    | <b>∖</b> 8.3%  |
| Twitter Sent Messages      | 34     | ≥24.4%         |
| Facebook Sent Messages     | 70     | <b>↗</b> 29.6% |
| Instagram Sent Messages    | 61     | <b>≥</b> 24.7% |
| Received Messages Metrics  | Totals | % Change       |
| Total Received Messages    | 1,375  | <b>₽ 27.1%</b> |
| Twitter Received Messages  | 271    | <b>⊅</b> 5%    |
| Facebook Received Messages | 509    | <b>7</b> 102%  |
|                            |        |                |