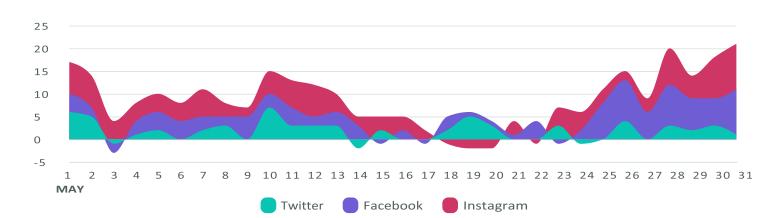

#### **Audience Growth**

Net Audience Growth, by Day

See how your audience grew during the reporting period.

| Audience Metrics              | Totals | % Change        |
|-------------------------------|--------|-----------------|
| Total Audience                | 39,933 | ∕70.9%          |
| Total Net Audience Growth     | 283    | ∖⊿3.7%          |
| Twitter Net Follower Growth   | 59     | <b>7</b> 37.2%  |
| Facebook Net Page Likes       | 106    | <b>7</b> 241.9% |
| Instagram Net Follower Growth | 118    | <b>∖</b> 46.4%  |