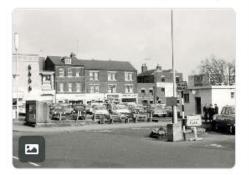

visitgloucester Thu 7/14/2022 10:00 am BST

Good Morning Gloucester! Todays #throwbackthursday is of Kings Square in 1963! Who remembers this? If you have any...

| Total Engagements () | 77    |
|----------------------|-------|
| Likes                | 69    |
| Comments             | 4     |
| Saves                | 4     |
|                      | ••• 🗲 |