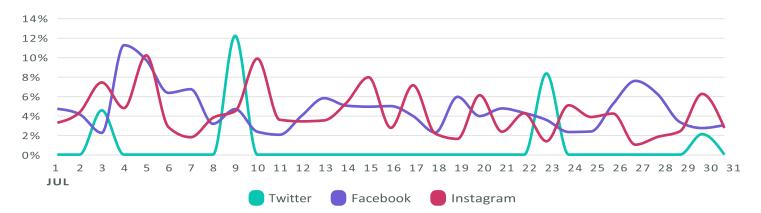

#### **Engagement Rate**

See how engaged people are with your posts during the reporting period.

Engagement Rate (per Impression), by Day

| Engagement Rate Metrics          | Rate | % Change        |
|----------------------------------|------|-----------------|
| Engagement Rate (per Impression) | 5.2% | 7212.8%         |
| Twitter Engagement Rate          | 2.4% | <b>↗</b> 115.4% |
| Facebook Engagement Rate         | 5.5% | <b>↗</b> 195.8% |
| Instagram Engagement Rate        | 3.7% | ▶ 518.3%        |