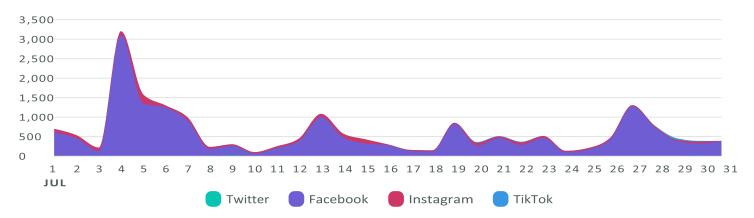

#### Impressions

Review how your content was seen across networks during the reporting period.

| Impression Metrics    | Totals  | % Change     |
|-----------------------|---------|--------------|
| Total Impressions     | 360,929 | ∕⊾89.4%      |
| Twitter Impressions   | 750     | <b>∖</b> 69% |
| Facebook Impressions  | 311,723 | ₩89.3%       |
| Instagram Impressions | 48,456  | <b>\</b> 90% |