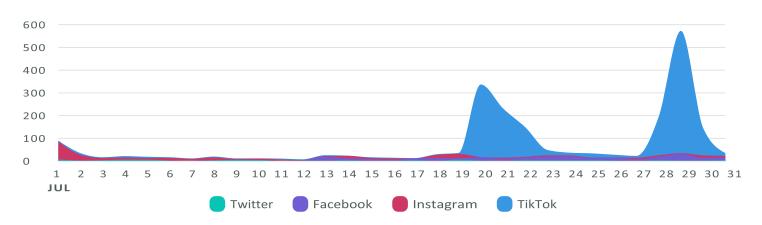

#### **Video Views**

Review how your videos were viewed across networks during the reporting period.

Video Views, by Day

| Video Views Metrics        | Totals | % Change          |
|----------------------------|--------|-------------------|
| Video Views                | 2,212  | <b>∕</b> 97.9%    |
| Twitter Video Views        | 50     | ▶ 74.5%           |
| Facebook Video Views       | 229    | <b>∖</b> 99.8%    |
| Instagram Post Video Views | 291    | <b>∖</b> 93.8%    |
| TikTok Video Views         | 1,642  | <b>7</b> 4,875.8% |