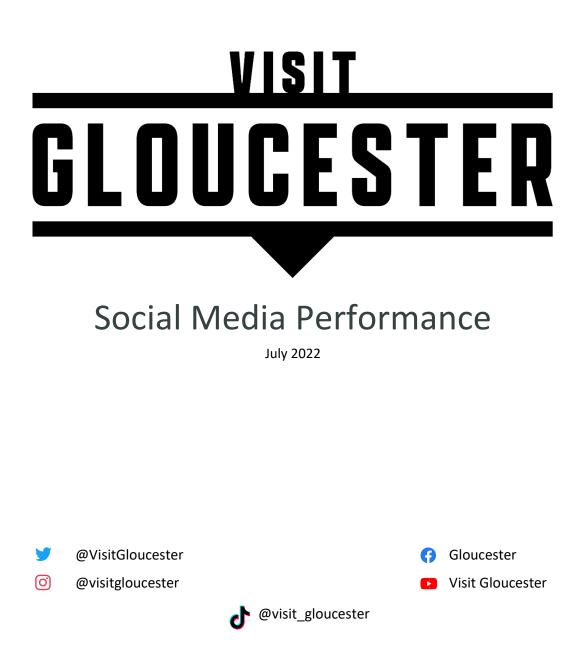

### **Top 3 Facebook Posts:**

Gloucester Mon 7/4/2022 3:30 pm BST

Instagrammable Gloucester! The 'Rainbow Square' was created by local artist Tash Frootko and her team of creatives in May...

| Total Engagements 🕕 | 3,555 |  |
|---------------------|-------|--|
| Reactions           | 899   |  |
| Comments            | 153   |  |
| Shares              | 45    |  |
| Post Link Clicks    |       |  |
| Other Post Clicks   | 2,458 |  |
|                     | ••• 🗲 |  |