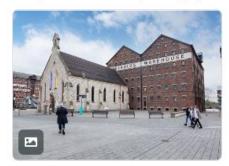

### **Top 3 Instagram Posts:**

Visitgloucester Mon 7/4/2022 3:30 pm BST

Instagrammable Gloucester! The 'Rainbow Square' was created by local artist Tash Frootko and her team of creatives in May...

| Iotal Engagements () | 182    |
|----------------------|--------|
| Likes                | 174    |
| Comments             | 3      |
| Saves                | 5      |
|                      | •••• 🗲 |