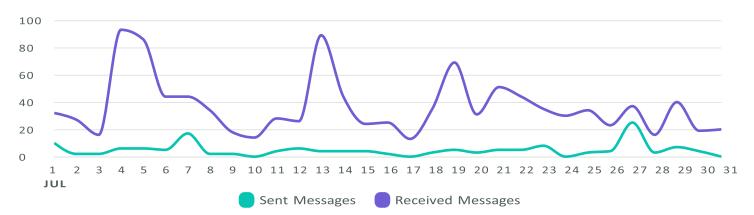

#### Message Volume

Review the volume of sent and received messages across networks during the selected time

period. Messages per Day

| Sent Messages Metrics   | Totals | % Change     |
|-------------------------|--------|--------------|
| Total Sent Messages     | 151    | ∖ 34.1%      |
| Twitter Sent Messages   | 1      | <b>→</b> 0%  |
| Facebook Sent Messages  | 50     | <b>∖</b> 39% |
| Instagram Sent Messages | 97     | ∖∎33.1%      |
| TikTok Sent Messages    | 3      | ↗ 200%       |

#### Message Volume

Review the volume of sent and received messages across networks during the selected time

period.

| Received Messages Metrics   | Totals | % Change       |  |
|-----------------------------|--------|----------------|--|
| Total Received Messages     | 1,141  | ∖ 53.1%        |  |
| Twitter Received Messages   | 155    | ∕∎ 58.3%       |  |
| Facebook Received Messages  | 454    | <b>ک</b> 50.9% |  |
| Instagram Received Messages | 532    | <b>∖</b> 53.2% |  |
| TikTok Received Messages    | 0      | <b>→</b> 0%    |  |