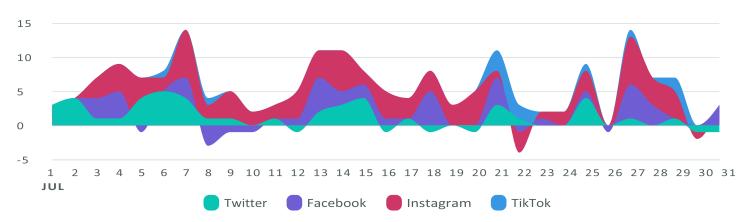

#### **Audience Growth**

See how your audience grew during the reporting period.

Net Audience Growth, by Day

| Audience Metrics              | Totals | % Change     |
|-------------------------------|--------|--------------|
| Total Audience                | 40,723 | <b>70.7%</b> |
| Total Net Audience Growth     | 166    | ∖ 49.2%      |
| Twitter Net Follower Growth   | 39     | ↗ 30%        |
| Facebook Net Page Likes       | 35     | ₽76.5%       |
| Instagram Net Follower Growth | 81     | ∖⊿ 44.9%     |
| TikTok Net Follower Growth    | 11     | ↗ 1,000%     |