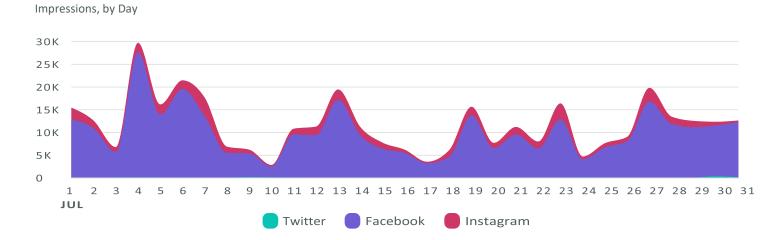

#### Impressions

Review how your content was seen across networks during the reporting period.

| Impression Metrics    | Totals  | % Change     |
|-----------------------|---------|--------------|
| Total Impressions     | 360,929 | ∕⊾89.4%      |
| Twitter Impressions   | 750     | <b>∖</b> 69% |
| Facebook Impressions  | 311,723 | ₩89.3%       |
| Instagram Impressions | 48,456  | <b>\</b> 90% |