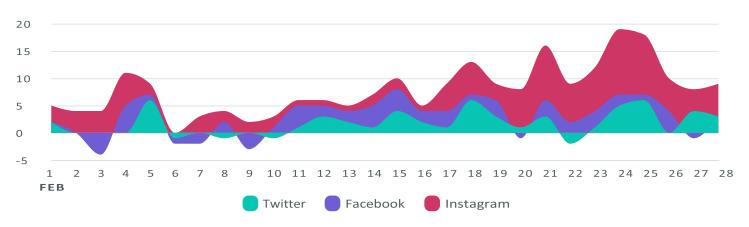

#### **Audience Growth**

See how your audience grew during the reporting period.

Net Audience Growth, by Day

| Audience Metrics              | Totals | % Change 70.6%  |  |
|-------------------------------|--------|-----------------|--|
| Total Audience                | 38,949 |                 |  |
| Total Net Audience Growth     | 207    | <b>7</b> 88.2%  |  |
| Twitter Net Follower Growth   | 49     | <b>才</b> 40%    |  |
| Facebook Net Page Likes       | 37     | <b>7</b> 428.6% |  |
| Instagram Net Follower Growth | 121    | <b>7</b> 77.9%  |  |