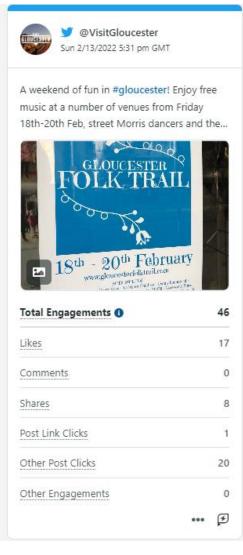

5K engagements on our posts (likes, shares, comments) across our social's channels (this report included Twitter, Instagram, Facebook) and we entered consumer screens over 1million times.

This is an increase on last month (January 2022). Our engagements are up by 163.6% and our impressions are up by 43.5%.

#### Help us to help you!

We want to share your content Tag us @visitgloucester and use our hashtag #visitgloucester Let us know about upcoming events by submitting here: https://www.visitgloucester.co.uk/information/submit-event

Contact visitgloucester@gloucester.gov.uk to discuss a feature on our social channels and our blog on our website, free of charge, to show of your business.

## Top 3 Facebook Posts:









## Top 3 Instagram Posts:







## Top 3 Twitter Posts:



14









#### **Performance Summary**

View your key profile performance metrics from the reporting period.

Impressions

1,047,198

**7** 43.5%

Engagements

26,518

**7**163.6%

Post Link Clicks

6,941

**7**213.5%

Engagement Rate (per Impression)

2.5%

**₹**83.6%

# **Included in this Report**







#### **Audience Growth**

See how your audience grew during the reporting period.

Net Audience Growth, by Day



| Audience Metrics              | Totals | % Change 70.6%  |  |
|-------------------------------|--------|-----------------|--|
| Total Audience                | 38,949 |                 |  |
| Total Net Audience Growth     | 207    | <b>7</b> 88.2%  |  |
| Twitter Net Follower Growth   | 49     | <b>才</b> 40%    |  |
| Facebook Net Page Likes       | 37     | <b>7</b> 428.6% |