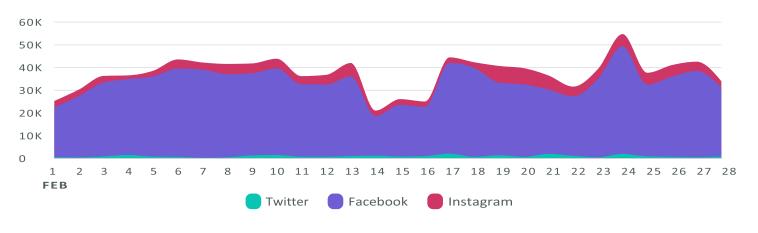

#### **Impressions**

Review how your content was seen across networks during the reporting period.

Impressions, by Day

| Impression Metrics    | Totals    | % Change       |
|-----------------------|-----------|----------------|
| Total Impressions     | 1,047,198 | <b>7</b> 43.5% |
| Twitter Impressions   | 22,583    | <b>7</b> 17.8% |
| Facebook Impressions  | 914,120   | <b>7</b> 49.8% |
| Instagram Impressions | 110,495   | <b>7</b> 10.3% |