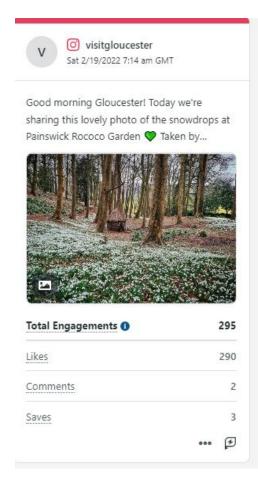

nce grew by 0.6% (207). We had over 26.5K engagements on our posts (likes, shares, comments) across our social's channels (this report included Twitter, Instagram, Facebook) and we entered consumer screens over 1million times.

This is an increase on last month (January 2022). Our engagements are up by 163.6% and our impressions are up by 43.5%.

#### Help us to help you!

We want to share your content Tag us @visitgloucester and use our hashtag #visitgloucester Let us know about upcoming events by submitting here: https://www.visitgloucester.co.uk/information/submit-event

Contact visitgloucester@gloucester.gov.uk to discuss a feature on our social channels and our blog on our website, free of charge, to show of your business.

## Top 3 Facebook Posts:









## Top 3 Instagram Posts:







## Top 3 Twitter Posts:



14









#### **Performance Summary**

View your key profile performance metrics from the reporting period.

Impressions

1,047,198

**7** 43.5%

Engagements

26,518

**7**163.6%

Post Link Clicks

6,941

**7**213.5%

Engagement Rate (per Impression)

2.5%

**₹**83.6%

# **Included in this Report**







#### **Audience Growth**

See how your audience grew during the reporting period.

Net Audience Growth, by Day



| Audience Metrics              | Totals | % Change 70.6%  |  |
|-------------------------------|--------|-----------------|--|
| Total Audience                | 38,949 |                 |  |
| Total Net Audience Growth     | 207    | <b>7</b> 88.2%  |  |
| Twitter Net Follower Growth   | 49     | <b>才</b> 40%    |  |
| Facebook Net Page Lik