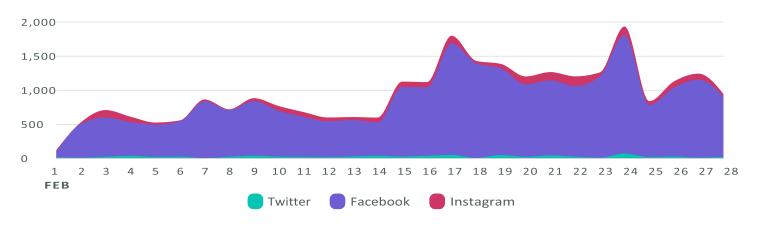

#### **Engagement**

See how people are engaging with your posts during the reporting period.

Engagements, by Day

| Engagement Metrics    | Totals | % Change        |  |
|-----------------------|--------|-----------------|--|
| Total Engagements     | 26,518 | <b>₹163.6</b> % |  |
| Twitter Engagements   | 625    | <b>7</b> 33%    |  |
| Facebook Engagements  | 24,019 | <b>7</b> 182%   |  |
| Instagram Engagements | 1,874  | <b>7</b> 74.7%  |  |