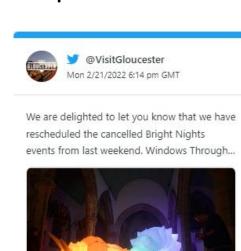

over 26.5K engagements on our posts (likes, shares, comments) across our social's channels (this report included Twitter, Instagram, Facebook) and we entered consumer screens over 1million times.

This is an increase on last month (January 2022). Our engagements are up by 163.6% and our impressions are up by 43.5%.

#### Help us to help you!

We want to share your content Tag us @visitgloucester and use our hashtag #visitgloucester Let us know about upcoming events by submitting here: https://www.visitgloucester.co.uk/information/submit-event

Contact visitgloucester@gloucester.gov.uk to discuss a feature on our social channels and our blog on our website, free of charge, to show of your business.

## Top 3 Facebook Posts:









## Top 3 Instagram Posts:







## Top 3 Twitter Posts:



14









#### **Performance Summary**

View your key profile performance metrics from the reporting period.

Impressions

1,047,198

**7** 43.5%

Engagements

26,518

**7**163.6%

Post Link Clicks

6,941

**7**213.5%

Engagement Rate (per Impression)

2.5%

**₹**83.6%

# **Included in this Report**







#### **Audience Growth**

See how your audience grew during the reporting period.

Net Audience Growth, by Day



| Audience Metrics              | Totals | % Change 70.6%  |  |
|-------------------------------|--------|-----------------|--|
| Total Audience                | 38,949 |                 |  |
| Total Net Audience Growth     | 207    | <b>7</b> 88.2%  |  |
| Twitter Net Follower Growth   | 49     | <b>才</b> 40%    |  |
| Facebook Net Page Likes       | 37     | <b>7</b> 42