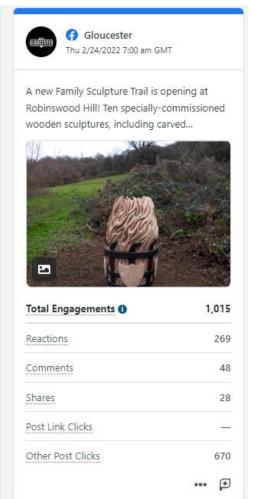

ummary:**

This month our audience grew by 0.6% (207). We had over 26.5K engagements on our posts (likes, shares, comments) across our social's channels (this report included Twitter, Instagram, Facebook) and we entered consumer screens over 1million times.

This is an increase on last month (January 2022). Our engagements are up by 163.6% and our impressions are up by 43.5%.

#### Help us to help you!

We want to share your content Tag us @visitgloucester and use our hashtag #visitgloucester Let us know about upcoming events by submitting here: https://www.visitgloucester.co.uk/information/submit-event

Contact visitgloucester@gloucester.gov.uk to discuss a feature on our social channels and our blog on our website, free of charge, to show of your business.

## Top 3 Facebook Posts:









## Top 3 Instagram Posts:







## Top 3 Twitter Posts:



14









#### **Performance Summary**

View your key profile performance metrics from the reporting period.

Impressions

1,047,198

**7** 43.5%

Engagements

26,518

**7**163.6%

Post Link Clicks

6,941

**7**213.5%

Engagement Rate (per Impression)

2.5%

**₹**83.6%

# **Included in this Report**







#### **Audience Growth**

See how your audience grew during the reporting period.

Net Audience Growth, by Day



| Audience Metrics              | Totals | % Change 70.6%  |  |
|-------------------------------|--------|-----------------|--|
| Total Audience                | 38,949 |                 |  |
| Total Net Audience Growth     | 207    | <b>7</b> 88.2%  |  |
| Twitter Net Follower Growth   | 49     | <b>才</b> 40%