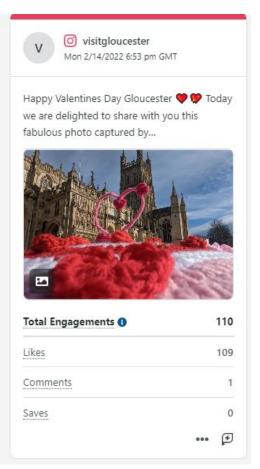

grew by 0.6% (207). We had over 26.5K engagements on our posts (likes, shares, comments) across our social's channels (this report included Twitter, Instagram, Facebook) and we entered consumer screens over 1million times.

This is an increase on last month (January 2022). Our engagements are up by 163.6% and our impressions are up by 43.5%.

#### Help us to help you!

We want to share your content Tag us @visitgloucester and use our hashtag #visitgloucester Let us know about upcoming events by submitting here: https://www.visitgloucester.co.uk/information/submit-event

Contact visitgloucester@gloucester.gov.uk to discuss a feature on our social channels and our blog on our website, free of charge, to show of your business.

## Top 3 Facebook Posts:









## Top 3 Instagram Posts:







## Top 3 Twitter Posts:



14









#### **Performance Summary**

View your key profile performance metrics from the reporting period.

Impressions

1,047,198

**7** 43.5%

Engagements

26,518

**7**163.6%

Post Link Clicks

6,941

**7**213.5%

Engagement Rate (per Impression)

2.5%

**₹**83.6%

# **Included in this Report**







#### **Audience Growth**

See how your audience grew during the reporting period.

Net Audience Growth, by Day



| Audience Metrics              | Totals | % Change 70.6%  |  |
|-------------------------------|--------|-----------------|--|
| Total Audience                | 38,949 |                 |  |
| Total Net Audience Growth     | 207    | <b>7</b> 88.2%  |  |
| Twitter Net Follower Growth   | 49     | <b>才</b> 40%    |  |
| Facebook Net Page Likes