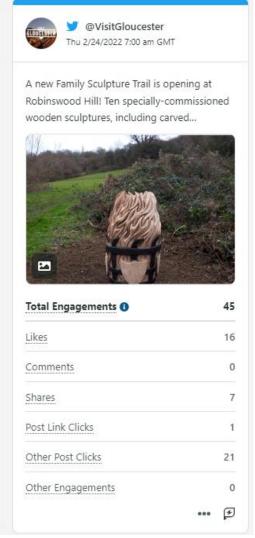

engagements on our posts (likes, shares, comments) across our social's channels (this report included Twitter, Instagram, Facebook) and we entered consumer screens over 1million times.

This is an increase on last month (January 2022). Our engagements are up by 163.6% and our impressions are up by 43.5%.

#### Help us to help you!

We want to share your content Tag us @visitgloucester and use our hashtag #visitgloucester Let us know about upcoming events by submitting here: https://www.visitgloucester.co.uk/information/submit-event

Contact visitgloucester@gloucester.gov.uk to discuss a feature on our social channels and our blog on our website, free of charge, to show of your business.

## Top 3 Facebook Posts:









## Top 3 Instagram Posts:







## Top 3 Twitter Posts:



14









#### **Performance Summary**

View your key profile performance metrics from the reporting period.

Impressions

1,047,198

**7** 43.5%

Engagements

26,518

**7**163.6%

Post Link Clicks

6,941

**7**213.5%

Engagement Rate (per Impression)

2.5%

**₹**83.6%

# **Included in this Report**







#### **Audience Growth**

See how your audience grew during the reporting period.

Net Audience Growth, by Day



| Audience Metrics              | Totals | % Change 70.6%  |  |
|-------------------------------|--------|-----------------|--|
| Total Audience                | 38,949 |                 |  |
| Total Net Audience Growth     | 207    | <b>7</b> 88.2%  |  |
| Twitter Net Follower Growth   | 49     | <b>才</b> 40%    |  |
| Facebook Net Page Likes       | 37     | <b>7</b> 428.6% |  |