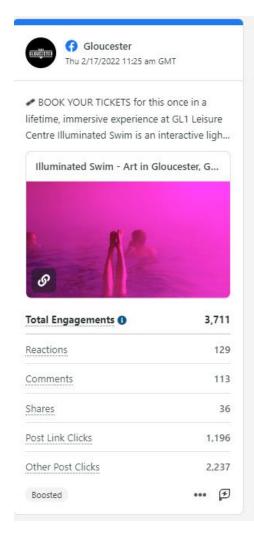

**Summary:**

This month our audience grew by 0.6% (207). We had over 26.5K engagements on our posts (likes, shares, comments) across our social's channels (this report included Twitter, Instagram, Facebook) and we entered consumer screens over 1million times.

This is an increase on last month (January 2022). Our engagements are up by 163.6% and our impressions are up by 43.5%.

#### Help us to help you!

We want to share your content Tag us @visitgloucester and use our hashtag #visitgloucester Let us know about upcoming events by submitting here: https://www.visitgloucester.co.uk/information/submit-event

Contact visitgloucester@gloucester.gov.uk to discuss a feature on our social channels and our blog on our website, free of charge, to show of your business.

## Top 3 Facebook Posts:









## Top 3 Instagram Posts:







## Top 3 Twitter Posts:



14









#### **Performance Summary**

View your key profile performance metrics from the reporting period.

Impressions

1,047,198

**7** 43.5%

Engagements

26,518

**7**163.6%

Post Link Clicks

6,941

**7**213.5%

Engagement Rate (per Impression)

2.5%

**₹**83.6%

# **Included in this Report**







#### **Audience Growth**

See how your audience grew during the reporting period.

Net Audience Growth, by Day



| Audience Metrics              | Totals | % Change 70.6%  |  |
|-------------------------------|--------|-----------------|--|
| Total Audience                | 38,949 |                 |  |
| Total Net Audience Growth     | 207    | <b>7</b> 88.2%  |  |
| Twitter Net Follower Growth   | 49     | <b>才</b>