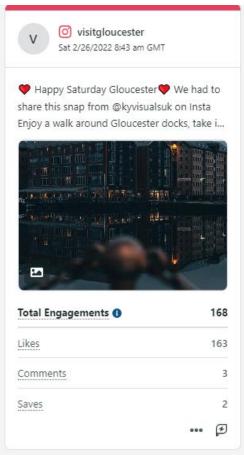

e grew by 0.6% (207). We had over 26.5K engagements on our posts (likes, shares, comments) across our social's channels (this report included Twitter, Instagram, Facebook) and we entered consumer screens over 1million times.

This is an increase on last month (January 2022). Our engagements are up by 163.6% and our impressions are up by 43.5%.

#### Help us to help you!

We want to share your content Tag us @visitgloucester and use our hashtag #visitgloucester Let us know about upcoming events by submitting here: https://www.visitgloucester.co.uk/information/submit-event

Contact visitgloucester@gloucester.gov.uk to discuss a feature on our social channels and our blog on our website, free of charge, to show of your business.

## Top 3 Facebook Posts:









## Top 3 Instagram Posts:







## Top 3 Twitter Posts:



14









#### **Performance Summary**

View your key profile performance metrics from the reporting period.

Impressions

1,047,198

**7** 43.5%

Engagements

26,518

**7**163.6%

Post Link Clicks

6,941

**7**213.5%

Engagement Rate (per Impression)

2.5%

**₹**83.6%

# **Included in this Report**







#### **Audience Growth**

See how your audience grew during the reporting period.

Net Audience Growth, by Day



| Audience Metrics              | Totals | % Change 70.6%  |  |
|-------------------------------|--------|-----------------|--|
| Total Audience                | 38,949 |                 |  |
| Total Net Audience Growth     | 207    | <b>7</b> 88.2%  |  |
| Twitter Net Follower Growth   | 49     | <b>才</b> 40%    |  |
| Facebook Net Page Likes