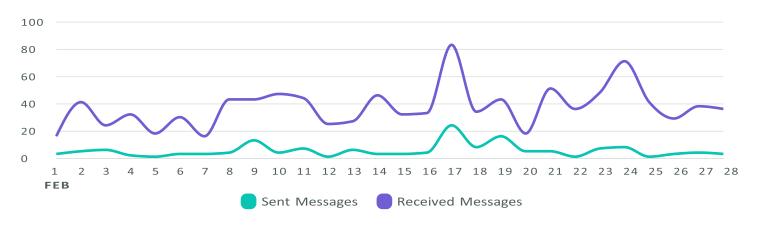

#### **Message Volume**

Review the volume of sent and received messages across networks during the selected time

period. Messages per Day

| Sent Messages Metrics   | Totals | % Change       |  |
|-------------------------|--------|----------------|--|
| Total Sent Messages     | 153    | <b>7</b> 31.9% |  |
| Twitter Sent Messages   | 33     | →0%            |  |
| Facebook Sent Messages  | 69     | <b>7</b> 76.9% |  |
| Instagram Sent Messages | 51     | <b>7</b> 15.9% |  |

| Received Messages Metrics   | Totals | % Change       |
|-----------------------------|--------|----------------|
| Total Received Messages     | 1,045  | <b>7</b> 28.7% |
| Twitter Received Messages   | 255    | <b>才</b> 59.4% |
| Facebook Received Messages  | 426    | <b>7</b> 200%  |
| Instagram Received Messages | 364    | <b>⅓</b> 28.6% |