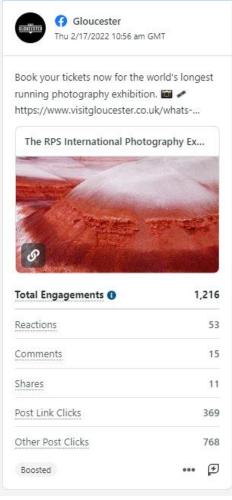

*Summary:**

This month our audience grew by 0.6% (207). We had over 26.5K engagements on our posts (likes, shares, comments) across our social's channels (this report included Twitter, Instagram, Facebook) and we entered consumer screens over 1million times.

This is an increase on last month (January 2022). Our engagements are up by 163.6% and our impressions are up by 43.5%.

#### Help us to help you!

We want to share your content Tag us @visitgloucester and use our hashtag #visitgloucester Let us know about upcoming events by submitting here: https://www.visitgloucester.co.uk/information/submit-event

Contact visitgloucester@gloucester.gov.uk to discuss a feature on our social channels and our blog on our website, free of charge, to show of your business.

## Top 3 Facebook Posts:









## Top 3 Instagram Posts:







## Top 3 Twitter Posts:



14









#### **Performance Summary**

View your key profile performance metrics from the reporting period.

Impressions

1,047,198

**7** 43.5%

Engagements

26,518

**7**163.6%

Post Link Clicks

6,941

**7**213.5%

Engagement Rate (per Impression)

2.5%

**₹**83.6%

# **Included in this Report**







#### **Audience Growth**

See how your audience grew during the reporting period.

Net Audience Growth, by Day



| Audience Metrics              | Totals | % Change 70.6%  |  |
|-------------------------------|--------|-----------------|--|
| Total Audience                | 38,949 |                 |  |
| Total Net Audience Growth     | 207    | <b>7</b> 88.2%  |  |
| Twitter Net Follower Growth   | 49     | <b>才</b> 40