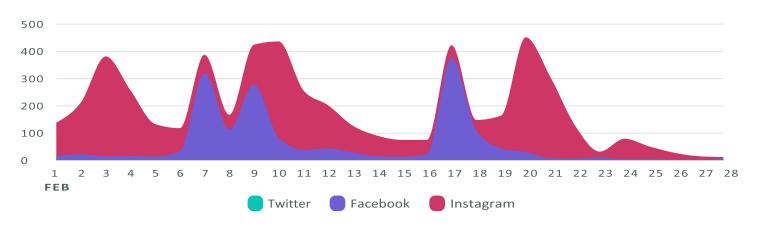

#### **Message Volume**

Review the volume of sent and received messages across networks during the selected time

period. Messages per Day

| Sent Messages Metrics   | Totals | % Change       |  |
|-------------------------|--------|----------------|--|
| Total Sent Messages     | 153    | <b>7</b> 31.9% |  |
| Twitter Sent Messages   | 33     | →0%            |  |
| Facebook Sent Messages  | 69     | <b>7</b> 76.9% |  |
| Instagram Sent Messages | 51     | <b>7</b> 15.9% |  |

| Received Messages Metrics   | Totals | % Change       |
|-----------------------------|--------|----------------|
| Total Received Messages     | 1,045  | <b>7</b> 28.7% |
| Twitter Received Messages   | 255    | <b>才</b> 59.4% |
| Facebook Received Messages  | 426    | <b>7</b> 200%  |
| Instagram Received Messages | 364    | <b>⅓</b> 28.6% |