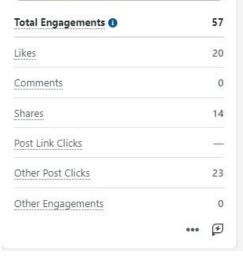

6.5K engagements on our posts (likes, shares, comments) across our social's channels (this report included Twitter, Instagram, Facebook) and we entered consumer screens over 1million times.

This is an increase on last month (January 2022). Our engagements are up by 163.6% and our impressions are up by 43.5%.

#### Help us to help you!

We want to share your content Tag us @visitgloucester and use our hashtag #visitgloucester Let us know about upcoming events by submitting here: https://www.visitgloucester.co.uk/information/submit-event

Contact visitgloucester@gloucester.gov.uk to discuss a feature on our social channels and our blog on our website, free of charge, to show of your business.

## Top 3 Facebook Posts:









## Top 3 Instagram Posts:







## Top 3 Twitter Posts:



14









#### **Performance Summary**

View your key profile performance metrics from the reporting period.

Impressions

1,047,198

**7** 43.5%

Engagements

26,518

**7**163.6%

Post Link Clicks

6,941

**7**213.5%

Engagement Rate (per Impression)

2.5%

**₹**83.6%

# **Included in this Report**







#### **Audience Growth**

See how your audience grew during the reporting period.

Net Audience Growth, by Day



| Audience Metrics              | Totals | % Change 70.6%  |  |
|-------------------------------|--------|-----------------|--|
| Total Audience                | 38,949 |                 |  |
| Total Net Audience Growth     | 207    | <b>7</b> 88.2%  |  |
| Twitter Net Follower Growth   | 49     | <b>才</b> 40%    |  |
| Facebook Net Page Likes       | 37     | <b>7</b> 428.6% |