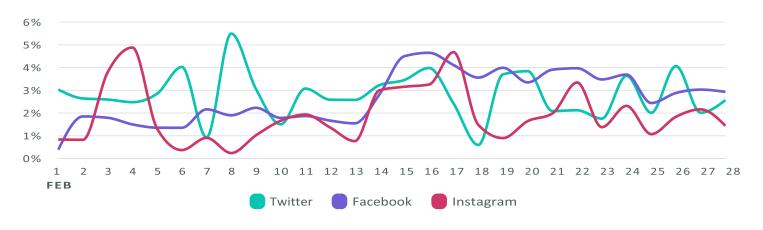

#### **Engagement Rate**

See how engaged people are with your posts during the reporting period.

Engagement Rate (per Impression), by Day

| Engagement Rate Metrics          | Rate | % Change       |
|----------------------------------|------|----------------|
| Engagement Rate (per Impression) | 2.5% | <b>783.6%</b>  |
| Twitter Engagement Rate          | 2.8% | <b>才</b> 12.9% |
| Facebook Engagement Rate         | 2.6% | <b>7</b> 88.2% |
| Instagram Engagement Rate        | 1.7% | <b>7</b> 58.4% |