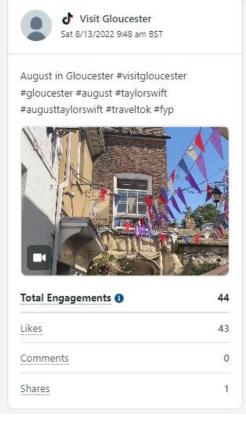

, comments) across our social's channels (this report included Twitter, Instagram, Facebook, TikTok) and we entered consumer screens over 900,000 times.

This is a increase on last month (July 2022). Our engagements are up by 250.2% and our impressions are up by 176.6%.

#### Help us to help you!

We want to share your content Tag us @visitgloucester and use our hashtag #visitgloucester Let us know about upcoming events by submitting here: https://www.visitgloucester.co.uk/information/submit-event

Contact visitgloucester@gloucester.gov.uk to discuss a feature on our social channels and our blog on our website, free of charge, to show of your business.

## **Top 3 Facebook Posts:**







## **Top 3 Instagram Posts:**







## **Top 3 Twitter Posts:**







## **Top 3 TikTok Posts:**







# Included in this Report





#### **Performance Summary**

View your key profile performance metrics from the reporting period.

| Impressions 998,336  ✓ 176.6% |                                        | Engagements 66,379  7 250.2% | Post Link Clicks 10,738  ✓ 396.9% |  |
|-------------------------------|----------------------------------------|------------------------------|-----------------------------------|--|
| <b>6.6% ↗</b> 27%             | Engagement<br>Rate (per<br>impression) |                              |                                   |  |

#### **Audience Growth**

See how your audience grew during the reporting period.

Net Audience Growth, by Day



| Audience Metrics              | Totals | % Change        |  |
|-------------------------------|--------|---------