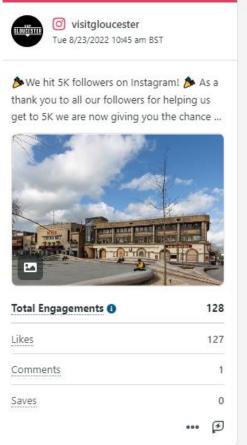

y 1.4% (365). We had over 66.3K engagements on our posts (likes, shares, comments) across our social's channels (this report included Twitter, Instagram, Facebook, TikTok) and we entered consumer screens over 900,000 times.

This is a increase on last month (July 2022). Our engagements are up by 250.2% and our impressions are up by 176.6%.

#### Help us to help you!

We want to share your content Tag us @visitgloucester and use our hashtag #visitgloucester Let us know about upcoming events by submitting here: https://www.visitgloucester.co.uk/information/submit-event

Contact visitgloucester@gloucester.gov.uk to discuss a feature on our social channels and our blog on our website, free of charge, to show of your business.

## **Top 3 Facebook Posts:**







## **Top 3 Instagram Posts:**







## **Top 3 Twitter Posts:**







## **Top 3 TikTok Posts:**







# Included in this Report





#### **Performance Summary**

View your key profile performance metrics from the reporting period.

| Impressions 998,336  ✓ 176.6% |                                        | Engagements 66,379  7 250.2% | Post Link Clicks 10,738  ✓ 396.9% |  |
|-------------------------------|----------------------------------------|------------------------------|-----------------------------------|--|
| <b>6.6% ↗</b> 27%             | Engagement<br>Rate (per<br>impression) |                              |                                   |  |

#### **Audience Growth**

See how your audience grew during the reporting period.

Net Audience Growth, by Day



| Audience Metrics              | Totals | %