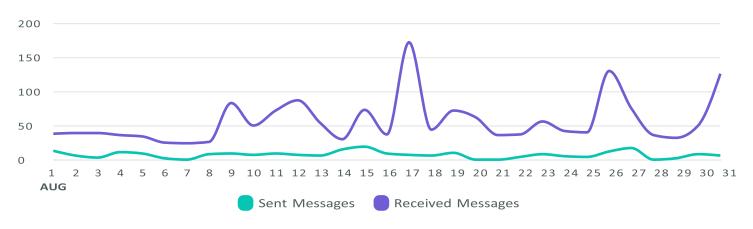

#### **Message Volume**

Review the volume of sent and received messages across networks during the selected time

period. Messages per Day

| Sent Messages Metrics   | Totals | % Change        |
|-------------------------|--------|-----------------|
| Total Sent Messages     | 222    | <b>747</b> %    |
| Twitter Sent Messages   | 24     | <b>7</b> 2,300% |
| Facebook Sent Messages  | 83     | <b>7</b> 66%    |
| Instagram Sent Messages | 107    | <b>才</b> 10.3%  |
| TikTok Sent Messages    | 8      | <b>才</b> 166.7% |

#### Message Volume

Review the volume of sent and received messages across networks during the selected time period.

| Received Messages Metrics   | Totals | % Change        |
|-----------------------------|--------|-----------------|
| Total Received Messages     | 1,757  | <b>7</b> 54%    |
| Twitter Received Messages   | 181    | <b>7</b> 16.8%  |
| Facebook Received Messages  | 977    | <b>7</b> 115.2% |
| Instagram Received Messages | 592    | <b>才</b> 11.3%  |
| TikTok Received Messages    | 7      | 7_              |