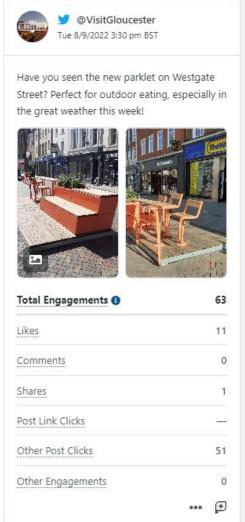

agements on our posts (likes, shares, comments) across our social's channels (this report included Twitter, Instagram, Facebook, TikTok) and we entered consumer screens over 900,000 times.

This is a increase on last month (July 2022). Our engagements are up by 250.2% and our impressions are up by 176.6%.

#### Help us to help you!

We want to share your content Tag us @visitgloucester and use our hashtag #visitgloucester Let us know about upcoming events by submitting here: https://www.visitgloucester.co.uk/information/submit-event

Contact visitgloucester@gloucester.gov.uk to discuss a feature on our social channels and our blog on our website, free of charge, to show of your business.

## **Top 3 Facebook Posts:**







## **Top 3 Instagram Posts:**







## **Top 3 Twitter Posts:**







## **Top 3 TikTok Posts:**







# Included in this Report





#### **Performance Summary**

View your key profile performance metrics from the reporting period.

| Impressions 998,336  ✓ 176.6% |                                        | Engagements 66,379  7 250.2% | Post Link Clicks 10,738  ✓ 396.9% |  |
|-------------------------------|----------------------------------------|------------------------------|-----------------------------------|--|
| <b>6.6% ↗</b> 27%             | Engagement<br>Rate (per<br>impression) |                              |                                   |  |

#### **Audience Growth**

See how your audience grew during the reporting period.

Net Audience Growth, by Day



| Audience Metrics              | Totals | % Change        |  |
|--------------