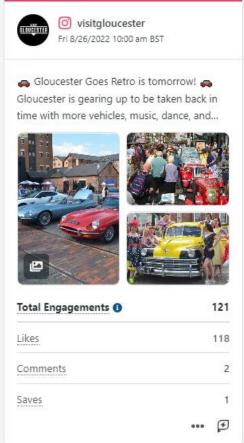

1.4% (365). We had over 66.3K engagements on our posts (likes, shares, comments) across our social's channels (this report included Twitter, Instagram, Facebook, TikTok) and we entered consumer screens over 900,000 times.

This is a increase on last month (July 2022). Our engagements are up by 250.2% and our impressions are up by 176.6%.

#### Help us to help you!

We want to share your content Tag us @visitgloucester and use our hashtag #visitgloucester Let us know about upcoming events by submitting here: https://www.visitgloucester.co.uk/information/submit-event

Contact visitgloucester@gloucester.gov.uk to discuss a feature on our social channels and our blog on our website, free of charge, to show of your business.

## **Top 3 Facebook Posts:**







## **Top 3 Instagram Posts:**







## **Top 3 Twitter Posts:**







## **Top 3 TikTok Posts:**







# Included in this Report





#### **Performance Summary**

View your key profile performance metrics from the reporting period.

| Impressions 998,336  ✓ 176.6% |                                        | Engagements 66,379  7 250.2% | Post Link Clicks 10,738  ✓ 396.9% |  |
|-------------------------------|----------------------------------------|------------------------------|-----------------------------------|--|
| <b>6.6% ↗</b> 27%             | Engagement<br>Rate (per<br>impression) |                              |                                   |  |

#### **Audience Growth**

See how your audience grew during the reporting period.

Net Audience Growth, by Day



| Audience Metrics              | Totals | % C