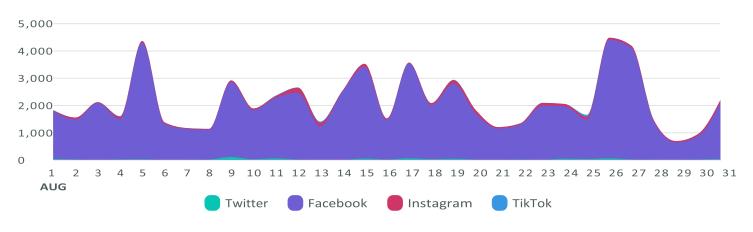

#### **Engagement**

See how people are engaging with your posts during the reporting period.

Engagements, by Day

| Engagement Metrics    | Totals | % Change          |
|-----------------------|--------|-------------------|
| Total Engagements     | 66,379 | <b>7</b> 250.2%   |
| Twitter Engagements   | 551    | <b>7</b> 2,961.1% |
| Facebook Engagements  | 63,420 | <b>7</b> 272.6%   |
| Instagram Engagements | 2,144  | <b>7</b> 20.2%    |
| TikTok Engagements    | 264    | <b>7</b> 97%      |