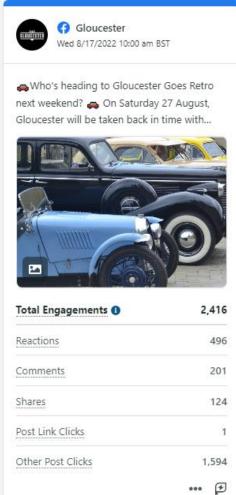

:**

This month our audience grew by 1.4% (365). We had over 66.3K engagements on our posts (likes, shares, comments) across our social's channels (this report included Twitter, Instagram, Facebook, TikTok) and we entered consumer screens over 900,000 times.

This is a increase on last month (July 2022). Our engagements are up by 250.2% and our impressions are up by 176.6%.

#### Help us to help you!

We want to share your content Tag us @visitgloucester and use our hashtag #visitgloucester Let us know about upcoming events by submitting here: https://www.visitgloucester.co.uk/information/submit-event

Contact visitgloucester@gloucester.gov.uk to discuss a feature on our social channels and our blog on our website, free of charge, to show of your business.

## **Top 3 Facebook Posts:**







## **Top 3 Instagram Posts:**







## **Top 3 Twitter Posts:**







## **Top 3 TikTok Posts:**







# Included in this Report





#### **Performance Summary**

View your key profile performance metrics from the reporting period.

| Impressions 998,336  ✓ 176.6% |                                        | Engagements 66,379  7 250.2% | Post Link Clicks 10,738  ✓ 396.9% |  |
|-------------------------------|----------------------------------------|------------------------------|-----------------------------------|--|
| <b>6.6% ↗</b> 27%             | Engagement<br>Rate (per<br>impression) |                              |                                   |  |

#### **Audience Growth**

See how your audience grew during the reporting period.

Net Audience Growth, by Day



| Audienc