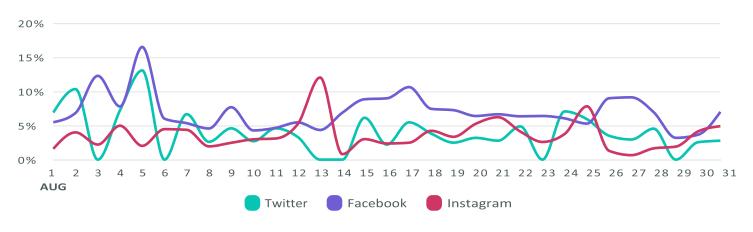

#### **Engagement Rate**

See how engaged people are with your posts during the reporting period.

Engagement Rate (per Impression), by Day

| Engagement Rate Metrics          | Rate | % Change       |
|----------------------------------|------|----------------|
| Engagement Rate (per Impression) | 6.6% | <b>₹27</b> %   |
| Twitter Engagement Rate          | 4.2% | <b>7</b> 75.9% |
| Facebook Engagement Rate         | 7.0% | <b>₹</b> 27.9% |
| Instagram Engagement Rate        | 2.8% | <b>\</b> 24.3% |