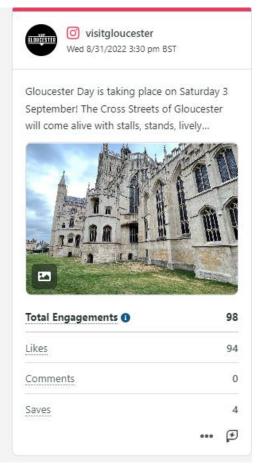

4% (365). We had over 66.3K engagements on our posts (likes, shares, comments) across our social's channels (this report included Twitter, Instagram, Facebook, TikTok) and we entered consumer screens over 900,000 times.

This is a increase on last month (July 2022). Our engagements are up by 250.2% and our impressions are up by 176.6%.

#### Help us to help you!

We want to share your content Tag us @visitgloucester and use our hashtag #visitgloucester Let us know about upcoming events by submitting here: https://www.visitgloucester.co.uk/information/submit-event

Contact visitgloucester@gloucester.gov.uk to discuss a feature on our social channels and our blog on our website, free of charge, to show of your business.

## **Top 3 Facebook Posts:**







## **Top 3 Instagram Posts:**







## **Top 3 Twitter Posts:**







## **Top 3 TikTok Posts:**







# Included in this Report





#### **Performance Summary**

View your key profile performance metrics from the reporting period.

| Impressions 998,336  ✓ 176.6% |                                        | Engagements 66,379  7 250.2% | Post Link Clicks 10,738  ✓ 396.9% |  |
|-------------------------------|----------------------------------------|------------------------------|-----------------------------------|--|
| <b>6.6% ↗</b> 27%             | Engagement<br>Rate (per<br>impression) |                              |                                   |  |

#### **Audience Growth**

See how your audience grew during the reporting period.

Net Audience Growth, by Day



| Audience Metrics              | Totals | % Cha