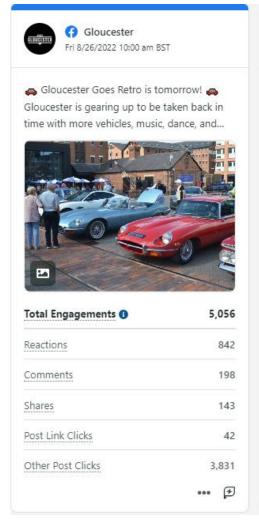

ry:**

This month our audience grew by 1.4% (365). We had over 66.3K engagements on our posts (likes, shares, comments) across our social's channels (this report included Twitter, Instagram, Facebook, TikTok) and we entered consumer screens over 900,000 times.

This is a increase on last month (July 2022). Our engagements are up by 250.2% and our impressions are up by 176.6%.

#### Help us to help you!

We want to share your content Tag us @visitgloucester and use our hashtag #visitgloucester Let us know about upcoming events by submitting here: https://www.visitgloucester.co.uk/information/submit-event

Contact visitgloucester@gloucester.gov.uk to discuss a feature on our social channels and our blog on our website, free of charge, to show of your business.

## **Top 3 Facebook Posts:**







## **Top 3 Instagram Posts:**







## **Top 3 Twitter Posts:**







## **Top 3 TikTok Posts:**







# Included in this Report





#### **Performance Summary**

View your key profile performance metrics from the reporting period.

| Impressions 998,336  ✓ 176.6% |                                        | Engagements 66,379  7 250.2% | Post Link Clicks 10,738  ✓ 396.9% |  |
|-------------------------------|----------------------------------------|------------------------------|-----------------------------------|--|
| <b>6.6% ↗</b> 27%             | Engagement<br>Rate (per<br>impression) |                              |                                   |  |

#### **Audience Growth**

See how your audience grew during the reporting period.

Net Audience Growth, by Day



| Audie