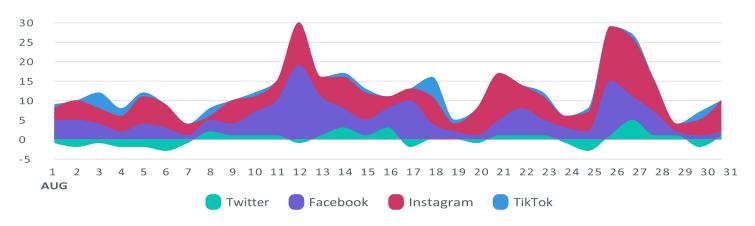

#### **Audience Growth**

See how your audience grew during the reporting period.

Net Audience Growth, by Day

| Audience Metrics              | Totals | % Change        |  |
|-------------------------------|--------|-----------------|--|
| Total Audience                | 41,291 | <b>₹1.4%</b>    |  |
| Total Net Audience Growth     | 365    | <b>7</b> 119.9% |  |
| Twitter Net Follower Growth   | 3      | <b>¥</b> 92.3%  |  |
| Facebook Net Page Likes       | 154    | <b>7</b> 340%   |  |
| Instagram Net Follower Growth | 184    | <b>才</b> 127.2% |  |
| TikTok Net Follower Growth    | 24     | <b>7</b> 118.2% |  |