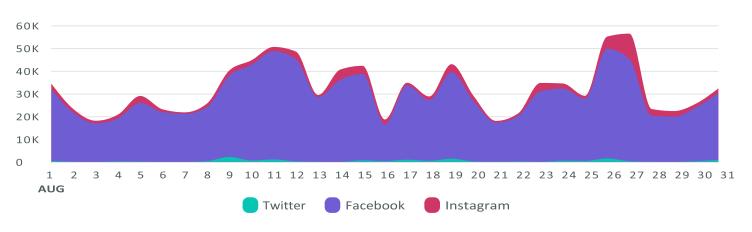

#### **Impressions**

Review how your content was seen across networks during the reporting period.

Impressions, by Day

| Impression Metrics    | Totals  | % Change          |
|-----------------------|---------|-------------------|
| Total Impressions     | 998,336 | <b>₹176.6</b> %   |
| Twitter Impressions   | 13,049  | <b>7</b> 1,639.9% |
| Facebook Impressions  | 908,321 | <b>7</b> 191.4%   |
| Instagram Impressions | 76,966  | <b>≯</b> 58.8%    |