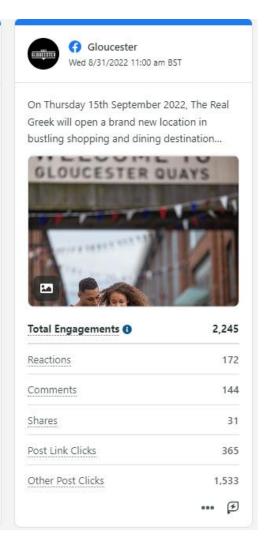

*

This month our audience grew by 1.4% (365). We had over 66.3K engagements on our posts (likes, shares, comments) across our social's channels (this report included Twitter, Instagram, Facebook, TikTok) and we entered consumer screens over 900,000 times.

This is a increase on last month (July 2022). Our engagements are up by 250.2% and our impressions are up by 176.6%.

#### Help us to help you!

We want to share your content Tag us @visitgloucester and use our hashtag #visitgloucester Let us know about upcoming events by submitting here: https://www.visitgloucester.co.uk/information/submit-event

Contact visitgloucester@gloucester.gov.uk to discuss a feature on our social channels and our blog on our website, free of charge, to show of your business.

## **Top 3 Facebook Posts:**







## **Top 3 Instagram Posts:**







## **Top 3 Twitter Posts:**







## **Top 3 TikTok Posts:**







# Included in this Report





#### **Performance Summary**

View your key profile performance metrics from the reporting period.

| Impressions 998,336  ✓ 176.6% |                                        | Engagements 66,379  7 250.2% | Post Link Clicks 10,738  ✓ 396.9% |  |
|-------------------------------|----------------------------------------|------------------------------|-----------------------------------|--|
| <b>6.6% ↗</b> 27%             | Engagement<br>Rate (per<br>impression) |                              |                                   |  |

#### **Audience Growth**

See how your audience grew during the reporting period.

Net Audience Growth, by Day



| Audience