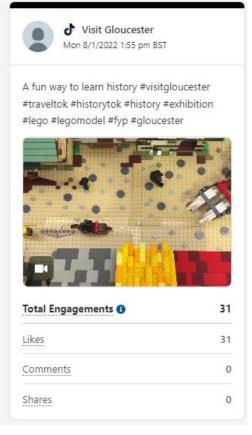

comments) across our social's channels (this report included Twitter, Instagram, Facebook, TikTok) and we entered consumer screens over 900,000 times.

This is a increase on last month (July 2022). Our engagements are up by 250.2% and our impressions are up by 176.6%.

#### Help us to help you!

We want to share your content Tag us @visitgloucester and use our hashtag #visitgloucester Let us know about upcoming events by submitting here: https://www.visitgloucester.co.uk/information/submit-event

Contact visitgloucester@gloucester.gov.uk to discuss a feature on our social channels and our blog on our website, free of charge, to show of your business.

## **Top 3 Facebook Posts:**







## **Top 3 Instagram Posts:**







## **Top 3 Twitter Posts:**







## **Top 3 TikTok Posts:**







# Included in this Report





#### **Performance Summary**

View your key profile performance metrics from the reporting period.

| Impressions 998,336  ✓ 176.6% |                                        | Engagements 66,379  7 250.2% | Post Link Clicks 10,738  ✓ 396.9% |  |
|-------------------------------|----------------------------------------|------------------------------|-----------------------------------|--|
| <b>6.6% ↗</b> 27%             | Engagement<br>Rate (per<br>impression) |                              |                                   |  |

#### **Audience Growth**

See how your audience grew during the reporting period.

Net Audience Growth, by Day



| Audience Metrics              | Totals | % Change        |  |
|-------------------------------|--------|-----------