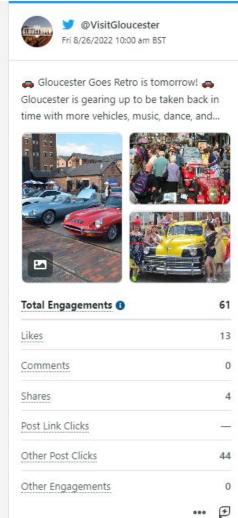

ements on our posts (likes, shares, comments) across our social's channels (this report included Twitter, Instagram, Facebook, TikTok) and we entered consumer screens over 900,000 times.

This is a increase on last month (July 2022). Our engagements are up by 250.2% and our impressions are up by 176.6%.

#### Help us to help you!

We want to share your content Tag us @visitgloucester and use our hashtag #visitgloucester Let us know about upcoming events by submitting here: https://www.visitgloucester.co.uk/information/submit-event

Contact visitgloucester@gloucester.gov.uk to discuss a feature on our social channels and our blog on our website, free of charge, to show of your business.

## **Top 3 Facebook Posts:**







## **Top 3 Instagram Posts:**







## **Top 3 Twitter Posts:**







## **Top 3 TikTok Posts:**







# Included in this Report





#### **Performance Summary**

View your key profile performance metrics from the reporting period.

| Impressions 998,336  ✓ 176.6% |                                        | Engagements 66,379  7 250.2% | Post Link Clicks 10,738  ✓ 396.9% |  |
|-------------------------------|----------------------------------------|------------------------------|-----------------------------------|--|
| <b>6.6% ↗</b> 27%             | Engagement<br>Rate (per<br>impression) |                              |                                   |  |

#### **Audience Growth**

See how your audience grew during the reporting period.

Net Audience Growth, by Day



| Audience Metrics              | Totals | % Change        |  |
|----------------