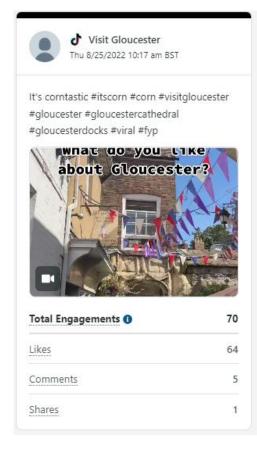

es, comments) across our social's channels (this report included Twitter, Instagram, Facebook, TikTok) and we entered consumer screens over 900,000 times.

This is a increase on last month (July 2022). Our engagements are up by 250.2% and our impressions are up by 176.6%.

#### Help us to help you!

We want to share your content Tag us @visitgloucester and use our hashtag #visitgloucester Let us know about upcoming events by submitting here: https://www.visitgloucester.co.uk/information/submit-event

Contact visitgloucester@gloucester.gov.uk to discuss a feature on our social channels and our blog on our website, free of charge, to show of your business.

## **Top 3 Facebook Posts:**







## **Top 3 Instagram Posts:**







## **Top 3 Twitter Posts:**







## **Top 3 TikTok Posts:**







# Included in this Report





#### **Performance Summary**

View your key profile performance metrics from the reporting period.

| Impressions 998,336  ✓ 176.6% |                                        | Engagements 66,379  7 250.2% | Post Link Clicks 10,738  ✓ 396.9% |  |
|-------------------------------|----------------------------------------|------------------------------|-----------------------------------|--|
| <b>6.6% ↗</b> 27%             | Engagement<br>Rate (per<br>impression) |                              |                                   |  |

#### **Audience Growth**

See how your audience grew during the reporting period.

Net Audience Growth, by Day



| Audience Metrics              | Totals | % Change        |  |
|-------------------------------|--------|-------