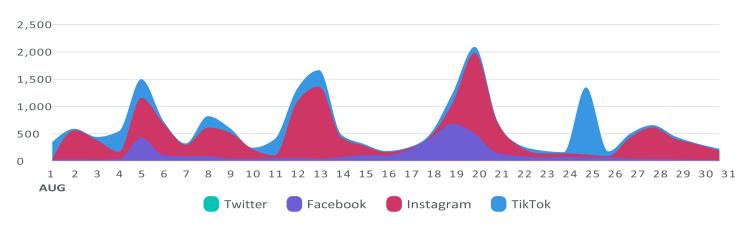

#### **Impressions**

Review how your content was seen across networks during the reporting period.

Impressions, by Day

| Impression Metrics    | Totals  | % Change          |
|-----------------------|---------|-------------------|
| Total Impressions     | 998,336 | <b>₹176.6</b> %   |
| Twitter Impressions   | 13,049  | <b>7</b> 1,639.9% |
| Facebook Impressions  | 908,321 | <b>7</b> 191.4%   |
| Instagram Impressions | 76,966  | <b>≯</b> 58.8%    |