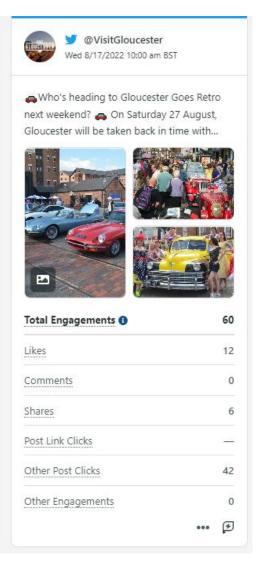

ents on our posts (likes, shares, comments) across our social's channels (this report included Twitter, Instagram, Facebook, TikTok) and we entered consumer screens over 900,000 times.

This is a increase on last month (July 2022). Our engagements are up by 250.2% and our impressions are up by 176.6%.

#### Help us to help you!

We want to share your content Tag us @visitgloucester and use our hashtag #visitgloucester Let us know about upcoming events by submitting here: https://www.visitgloucester.co.uk/information/submit-event

Contact visitgloucester@gloucester.gov.uk to discuss a feature on our social channels and our blog on our website, free of charge, to show of your business.

## **Top 3 Facebook Posts:**







## **Top 3 Instagram Posts:**







## **Top 3 Twitter Posts:**







## **Top 3 TikTok Posts:**







# Included in this Report





#### **Performance Summary**

View your key profile performance metrics from the reporting period.

| Impressions 998,336  ✓ 176.6% |                                        | Engagements 66,379  7 250.2% | Post Link Clicks 10,738  ✓ 396.9% |  |
|-------------------------------|----------------------------------------|------------------------------|-----------------------------------|--|
| <b>6.6% ↗</b> 27%             | Engagement<br>Rate (per<br>impression) |                              |                                   |  |

#### **Audience Growth**

See how your audience grew during the reporting period.

Net Audience Growth, by Day



| Audience Metrics              | Totals | % Change        |  |
|------------------