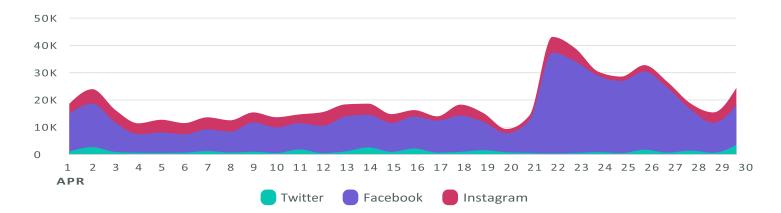

#### Impressions

Review how your content was seen across networks during the reporting period.

Impressions, by Day

| Impression Metrics    | Totals  | % Change      |  |
|-----------------------|---------|---------------|--|
| Total Impressions     | 573,376 | 74.7%         |  |
| Twitter Impressions   | 29,488  | <b>7</b> 19%  |  |
| Facebook Impressions  | 436,930 | <b>7</b> 3%   |  |
| Instagram Impressions | 106,958 | <b>7</b> 8.7% |  |