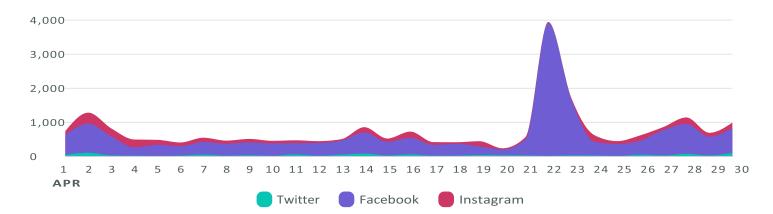

#### Engagement

See how people are engaging with your posts during the reporting period.

Engagements, by Day

| Engagement Metrics    | Totals | % Change |  |
|-----------------------|--------|----------|--|
| Total Engagements     | 22,558 | 71.1%    |  |
| Twitter Engagements   | 885    | 728.8%   |  |
| Facebook Engagements  | 18,090 | ∕∎ 6%    |  |
| Instagram Engagements | 3,583  | ▶ 50.4%  |  |