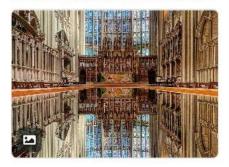

Happy Saturday Gloucester 💛 Look at this stunning photo of the Great East Window in

| Total Engagements () | 756         |
|----------------------|-------------|
| Reactions            | 416         |
| Comments             | 14          |
| Shares               | 29          |
| Post Link Clicks     | <u>1912</u> |
| Other Post Clicks    | 297         |
|                      | ••• 🗲       |

### **Top 3 Instagram Posts:**

v

Sat 4/2/2022 7:33 am BST

Happy Saturday Gloucester 💛 Look at this stunning photo of the Great East Window in Gloucester Cathedral! Did you know that the...

| Total Engagements 🕕 | 596   |
|---------------------|-------|
| Likes               | 572   |
| Comments            | 14    |
| Saves               | 10    |
|                     | ••• 🗲 |