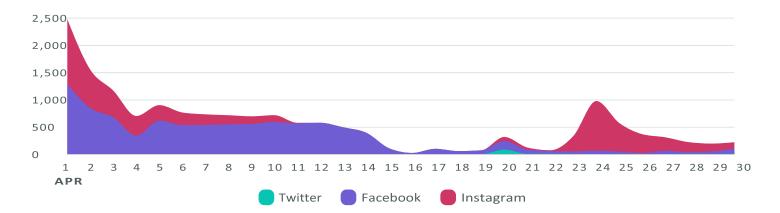

#### Impressions

Review how your content was seen across networks during the reporting period.

Impressions, by Day

| Impression Metrics    | Totals  | % Change      |  |
|-----------------------|---------|---------------|--|
| Total Impressions     | 573,376 | 74.7%         |  |
| Twitter Impressions   | 29,488  | <b>7</b> 19%  |  |
| Facebook Impressions  | 436,930 | <b>7</b> 3%   |  |
| Instagram Impressions | 106,958 | <b>7</b> 8.7% |  |