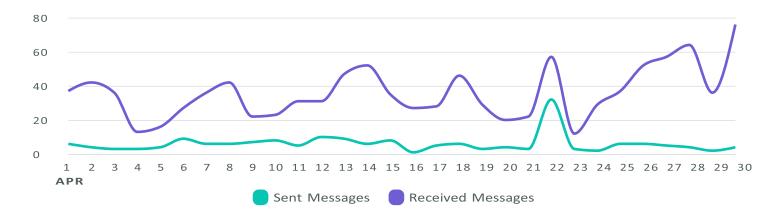

#### Message Volume

Review the volume of sent and received messages across networks during the selected time

period. Messages per Day

| Sent Messages Metrics       | Totals | % Change       |
|-----------------------------|--------|----------------|
| Total Sent Messages         | 180    | <b>∕</b> 7.8%  |
| Twitter Sent Messages       | 45     | <b>→</b> 0%    |
| Facebook Sent Messages      | 54     | ∖∎ 27%         |
| Instagram Sent Messages     | 81     | ▶68.8%         |
| Received Messages Metrics   | Totals | % Change       |
| Total Received Messages     | 1,082  | ∖ 13.4%        |
| Twitter Received Messages   | 258    | <b>↗</b> 11.7% |
| Facebook Received Messages  | 252    | 42.1%          |
| Instagram Received Messages | 572    | ∖1.9%          |