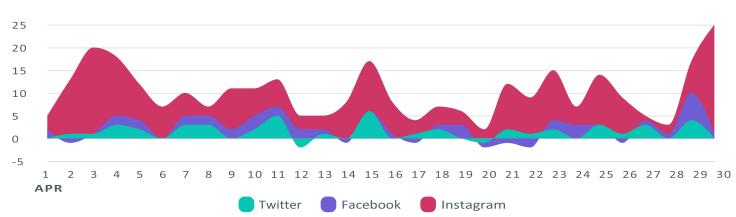

#### **Audience Growth**

See how your audience grew during the reporting period.

Net Audience Growth, by Day

| Audience Metrics              | Totals | % Change       |
|-------------------------------|--------|----------------|
| Total Audience                | 39,581 | ∕70.9%         |
| Total Net Audience Growth     | 294    | ↗ 10.5%        |
| Twitter Net Follower Growth   | 43     | <b>↗</b> 2.4%  |
| Facebook Net Page Likes       | 31     | <b>↗</b> 19.2% |
| Instagram Net Follower Growth | 220    | ▶ 11.1%        |