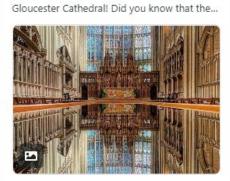

Happy Saturday Gloucester 💛 Look at this stunning photo of the Great East Window in

| Total Engagements () | 756         |
|----------------------|-------------|
| Reactions            | 416         |
| Comments             | 14          |
| Shares               | 29          |
| Post Link Clicks     | <u>1912</u> |
| Other Post Clicks    | 297         |
|                      | ••• 🗲       |

### **Top 3 Instagram Posts:**

v

Sat 4/2/2022 7:33 am BST

Happy Saturday Gloucester 💛 Look at this stunning photo of the Great East Window in Gloucester Cathedral! Did you know that the...

| Total Engagements 🕕 | 596   |
|---------------------|-------|
| Likes               | 572   |
| Comments            | 14    |
| Saves               | 10    |
|                     | ••• 🗲 |