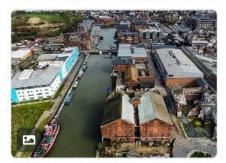

Sat 4/23/2022 7:32 pm BST

Happy Saturday Gloucester! We just had to share this incredible photo of Gloucester Docks and beyond, as seen from the sky! .....

| Total Engagements 🕕 | 240   |
|---------------------|-------|
| Likes               | 231   |
| Comments            | 2     |
| Saves               | 7     |
|                     | ••• 🗲 |