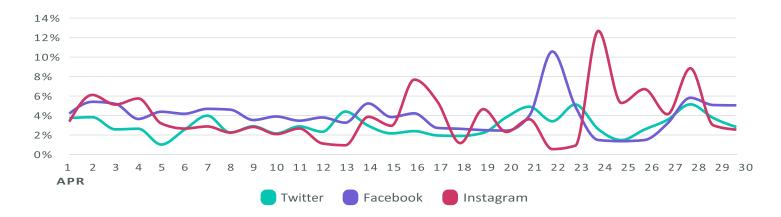

#### **Engagement Rate**

See how engaged people are with your posts during the reporting period.

Engagement Rate (per Impression), by Day

| Engagement Rate Metrics          | Rate | % Change |
|----------------------------------|------|----------|
| Engagement Rate (per Impression) | 3.9% | ∖3.5%    |
| Twitter Engagement Rate          | 3.0% | ₹8.2%    |
| Facebook Engagement Rate         | 4.1% | ∖∎ 8.7%  |
| Instagram Engagement Rate        | 3.3% | ∕738.4%  |