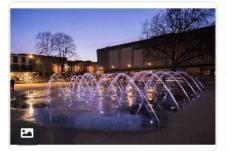

Gloucester Wed 4/27/2022 3:29 pm BST

The Music Works is composing a 5-minute orig that will play alongside the fountains at the Kin launch on Saturday 30 April. Involving spoken v

| Total Engagements 🕕 | 679   |
|---------------------|-------|
| Reactions           | 110   |
| Comments            | 20    |
| Shares              | 19    |
| Post Link Clicks    | 172   |
| Other Post Clicks   | 358   |
|                     | ••• 🗲 |