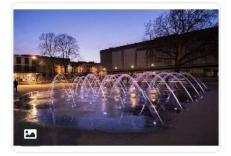

Gloucester Wed 4/27/2022 3:29 pm BST

The Music Works is composing a 5-minute orig that will play alongside the fountains at the Kin launch on Saturday 30 April. Involving spoken v

| Total Engagements 🕕 | 679   |
|---------------------|-------|
| Reactions           | 110   |
| Comments            | 20    |
| Shares              | 19    |
| Post Link Clicks    | 172   |
| Other Post Clicks   | 358   |
|                     | ••• 🗲 |